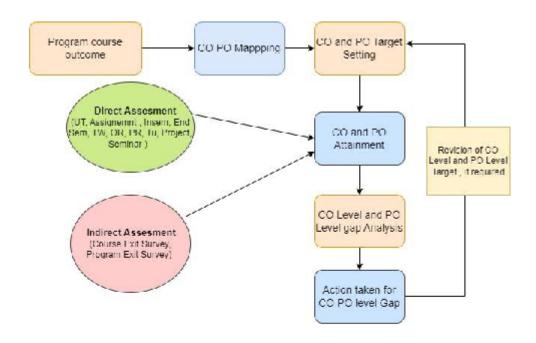

. Patil    | Computer Engineering, Website Coordinator |
| 5      | Dr. Nilesh Satonkar      | MMIT-IIC, Mechanical Engineering / RO& AI |
| 6      | Ms. Punam Kokate         | Civil Engineering                         |

Mr. Swapnil S. Chaudhari Coordinator, Social Media Cell



Dr. R. V. Bhortake
Principal

18.15 (xvii) Compliance of the Academic Bank of Credit (ABC), applicable to PGCM/ PGDM Institutions And University Departments

### **NOT APPLICABLE**

18.15 (xviii) To upload the respective short video (1-2 min) of Infrastructure and facilities available W.r.t the courses in the website









**OBE Manual** 

Mechanical Engineering

"Techno-Social Excellence"
Marathwada Mitra Mandal's
Institute of Technology, Lohgaon, Pune - 411 047



#### Department of Mechanical Engineering





Prepared by, Prof. Sudhir S. More

18.15 (xxi) for each Post Graduate Course give the following:

- 1) Computer
- 2) Robotics & Automation

### NOT APPLICABLE

18.16 Enrolment and placement details of students in the last 3 years

### **Placement Details**

| Sr.No. | Name                  | Year    | Highest<br>Packege |
|--------|-----------------------|---------|--------------------|
| 1      | Ms Komal Sharma       | 2022-23 | 7.5                |
| 2      | Mr Akshay Patil       | 2022-23 | 8.5                |
| 3      | Ms Sharvari<br>Govele | 2022-23 | 7.5                |
| 4      | Mr Sumedh Patil       | 2023-24 | 9.5                |
| 5      | Ms Mansi Kodgire      | 2023-24 | 9.5                |
| 6      | Ms Sharyu<br>Malekar  | 2023-24 | 5.5                |
| 7      | M