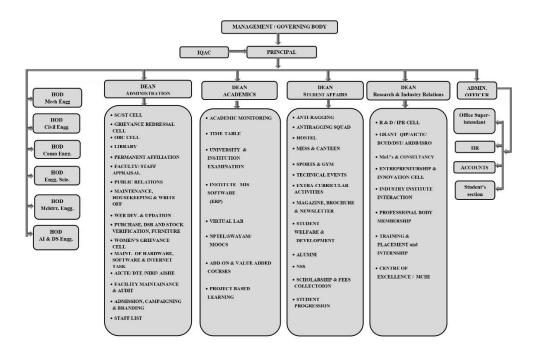

#### 18.5 Governance

### 18.5 (i) Organizational Chart

Grievance Redressal Mechanism for – Faculty Staff

Grievance Redressal Mechanism for Students