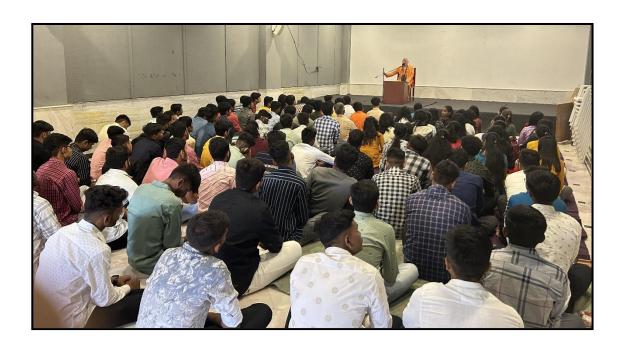

Details are as follows: Time: 08.30:00 AM

Date: 18th February 2023

Venue: ISKCON New Vedic Cultural Center, Pune,

**Speaker:** Mr. Chaitanya Chandra Prabhu & Mr. Varad Raj Prabhu.

Session is started by Mr. Chaitanya Chandra Prabhu with chanting of Hare Krishna mantra & then guided students about how to improve concentration by giving various day to day life examples. Mr. Varad Raj Prabhu also motivated students by giving examples from Bhagavad Gita. After the session students had a prasad at temple, students enjoyed the visit & gained good experience as well as knowledge. Mr. Varad Raj Prabhu was felicited by Prof. Anil G. Darekar by giving College diary & donation to the temple.

### **Glimpses of the Expert Session**

Mr. Chaitanya Chandra Prabhu while guiding FE Students

Mr. Varad Raj Prabhu while motivating FE Students

Prof. Anil G. Darekar while giving vote of thanks

Prof. Anil G. Darekar while giving donation to Varad Raj Prabhu