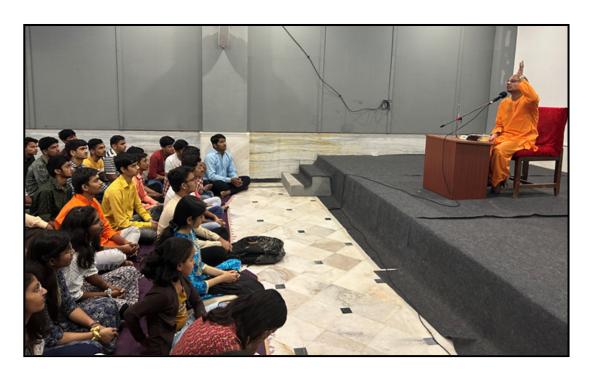

Details are as follows: Time: 08.30:00 AM

Date: 18th February 2023

Venue: ISKCON New Vedic Cultural Center, Pune,

**Speaker:** Mr. Chaitanya Chandra Prabhu & Mr. Varad Raj Prabhu.

Session is started by Mr. Chaitanya Chandra Prabhu with chanting of Hare Krishna mantra & then guided students about how to improve concentration by giving various day to day life examples. Mr. Varad Raj Prabhu also motivated students by giving examples from Bhagavad Gita. After the session students had a prasad at temple, students enjoyed the visit & gained good experience as well as knowledge. Mr. Varad Raj Prabhu was felicited by Prof. Anil G. Darekar by giving College diary & donation to the temple.

### **Glimpses of the Expert Session**

Mr. Chaitanya Chandra Prabhu while guiding FE Students

Mr. Varad Raj Prabhu while motivating FE Students

Prof. Anil G. Darekar while giving vote of thanks

Prof. Anil G. Darekar while giving donation to Varad Raj Prabhu