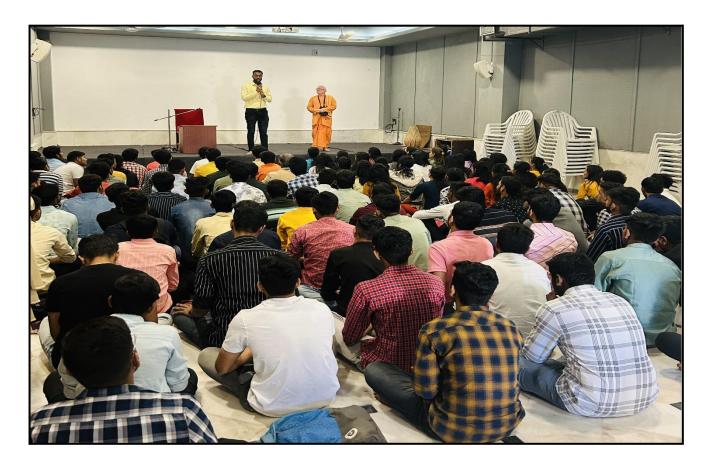

Details are as follows: Time: 08.30:00 AM

Date: 18th February 2023

Venue: ISKCON New Vedic Cultural Center, Pune,

**Speaker:** Mr. Chaitanya Chandra Prabhu & Mr. Varad Raj Prabhu.

Session is started by Mr. Chaitanya Chandra Prabhu with chanting of Hare Krishna mantra & then guided students about how to improve concentration by giving various day to day life examples. Mr. Varad Raj Prabhu also motivated students by giving examples from Bhagavad Gita. After the session students had a prasad at temple, students enjoyed the visit & gained good experience as well as knowledge. Mr. Varad Raj Prabhu was felicited by Prof. Anil G. Darekar by giving College diary & donation to the temple.

### **Glimpses of the Expert Session**

Mr. Chaitanya Chandra Prabhu while guiding FE Students

Mr. Varad Raj Prabhu while motivating FE Students

Prof. Anil G. Darekar while giving vote of thanks

Prof. Anil G. Darekar while giving donation to Varad Raj Prabhu