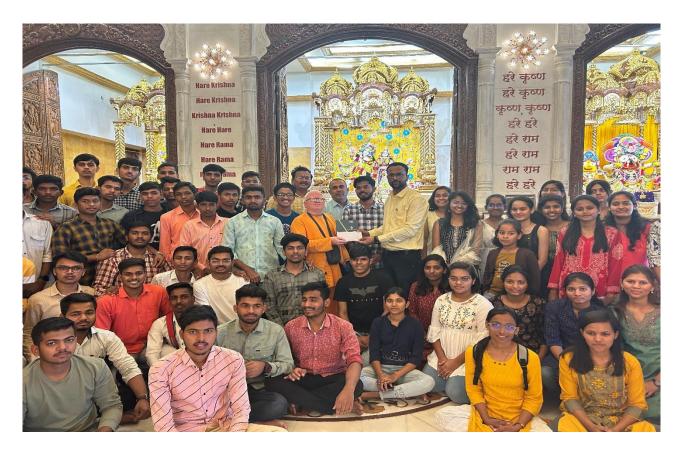

Details are as follows: Time: 08.30:00 AM

Date: 18th February 2023

Venue: ISKCON New Vedic Cultural Center, Pune,

**Speaker:** Mr. Chaitanya Chandra Prabhu & Mr. Varad Raj Prabhu.

Session is started by Mr. Chaitanya Chandra Prabhu with chanting of Hare Krishna mantra & then guided students about how to improve concentration by giving various day to day life examples. Mr. Varad Raj Prabhu also motivated students by giving examples from Bhagavad Gita. After the session students had a prasad at temple, students enjoyed the visit & gained good experience as well as knowledge. Mr. Varad Raj Prabhu was felicited by Prof. Anil G. Darekar by giving College diary & donation to the temple.

### **Glimpses of the Expert Session**

Mr. Chaitanya Chandra Prabhu while guiding FE Students

Mr. Varad Raj Prabhu while motivating FE Students

Prof. Anil G. Darekar while giving vote of thanks

Prof. Anil G. Darekar while giving donation to Varad Raj Prabhu