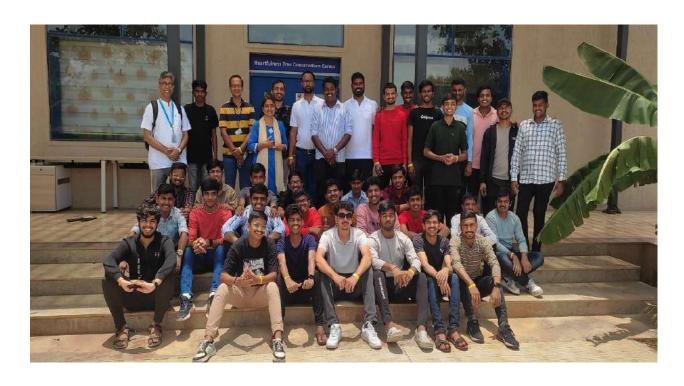

## Final Group Photo

**Students & Teachers Feedback:** 

1. Always cooperate with others in any situation. Tutor is always required for

learning new things. Each experience is new. Prayer is the last key. Acknowledge