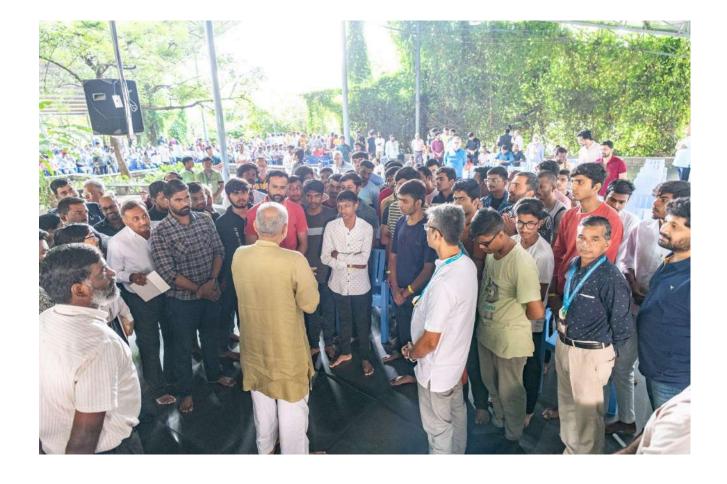

#### FOURTH MASTERCLASS BY KAMLESH PATEL

Kamlesh Patel, also known as Daaji, is the current Heartfulness Guide. He offers a practical, experiential approach to the evolution of consciousness that is simple, easy to follow and available to people of all ages and walks of life.

Daaji's Sunday sessions at Kanha Shanti Vanam are spiritual gatherings held every Sunday where Daaji, also known as Kamlesh D. Patel, shares his wisdom and teachings with the attendees. Daaji is the Global Guide of Heartfulness Meditation and his sessions are focused on guiding individuals towards a deeper understanding of themselves and their spiritual journey. During these sessions, Daaji often discusses various aspects of spirituality, meditation, and personal growth. He shares practical techniques and insights to help individuals develop a deeper connection with their heart and experience inner transformation. Daaji's teachings are rooted in the practice of Heartfulness Meditation, which is a simple and effective way to experience inner peace and balance.

Mr.Kamlesh Patel (Daaji) Guide of Heartfulness while interacting with Students