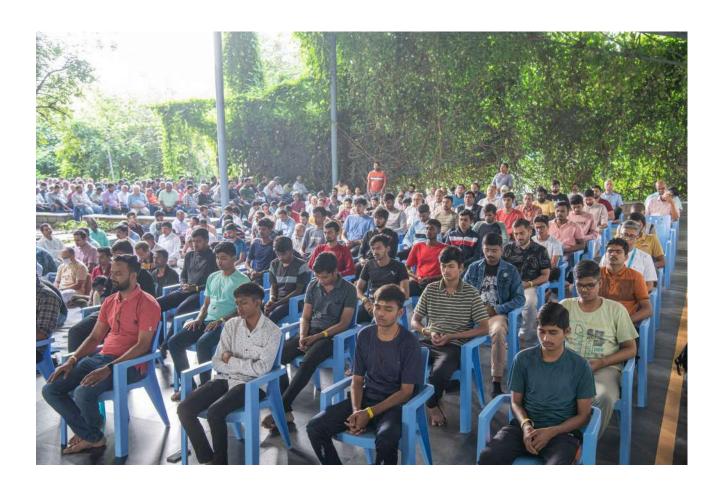

#### FOURTH MASTERCLASS BY KAMLESH PATEL

Kamlesh Patel, also known as Daaji, is the current Heartfulness Guide. He offers a practical, experiential approach to the evolution of consciousness that is simple, easy to follow and available to people of all ages and walks of life.

Daaji's Sunday sessions at Kanha Shanti Vanam are spiritual gatherings held every Sunday where Daaji, also known as Kamlesh D. Patel, shares his wisdom and teachings with the attendees. Daaji is the Global Guide of Heartfulness Meditation and his sessions are focused on guiding individuals towards a deeper understanding of themselves and their spiritual journey. During these sessions, Daaji often discusses various aspects of spirituality, meditation, and personal growth. He shares practical techniques and insights to help individuals develop a deeper connection with their heart and experience inner transformation. Daaji's teachings are rooted in the practice of Heartfulness Meditation, which is a simple and effective way to experience inner peace and balance.

Mr.Kamlesh Patel (Daaji) Guide of Heartfulness while interacting with Students