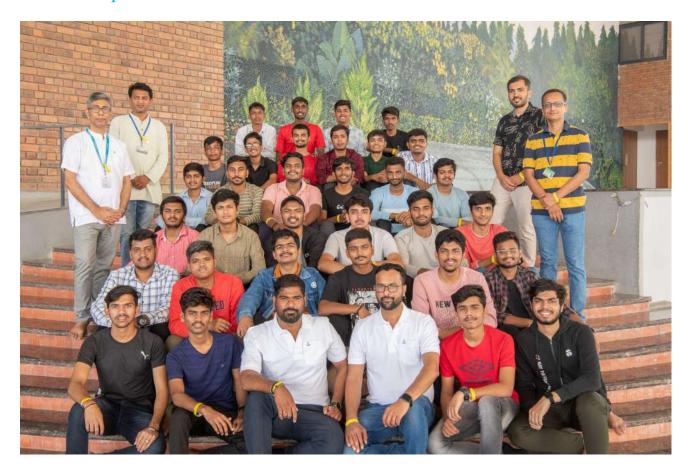

## Final Group Photo

**Students & Teachers Feedback:** 

1. Always cooperate with others in any situation. Tutor is always required for

learning new things. Each experience is new. Prayer is the last key. Acknowledge