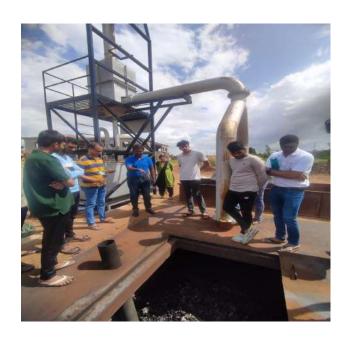

#### THE CHARCOAL FACTORY

Charcoal making at Kanha Shanti Vanam is one of the activities offered to visitors. Charcoal is a black, porous substance made by burning wood or other organic materials in the absence of oxygen. It is commonly used for cooking, heating, and as a fuel source.

The process of charcoal making at Kanha Shanti Vanam involves the following steps:

Collection of wood: Wood from various sources, such as fallen trees or branches, is collected. It is important to ensure that the wood is dry and free from any moisture.

Carbonization: The collected wood is then stacked in a pile or a kiln. The pile is covered with a layer of soil or sand to create an oxygen-free environment. This prevents the wood from burning completely and allows it to carbonize slowly.

Ignition: The wood pile is ignited from the bottom, and the fire is allowed to spread gradually. The process is carefully monitored to ensure that the wood is not burned completely but rather converted into charcoal.

Cooling: Once the wood has been carbonized, the fire is extinguished, and the pile is left to cool down. This process can take several days.

Sorting and packaging: After cooling, the charcoal is sorted to remove any impurities or unburned wood. It is then packaged and prepared for use or sale.

Charcoal making at Kanha Shanti Vanam is done using traditional methods, ensuring that the process is environmentally friendly and sustainable. The center promotes the use of charcoal as an alternative to fossil fuels, as it is a renewable energy source and produces less pollution.

Students at TISSUE CULTURE lab

Students at CHARCOAL FACTORY