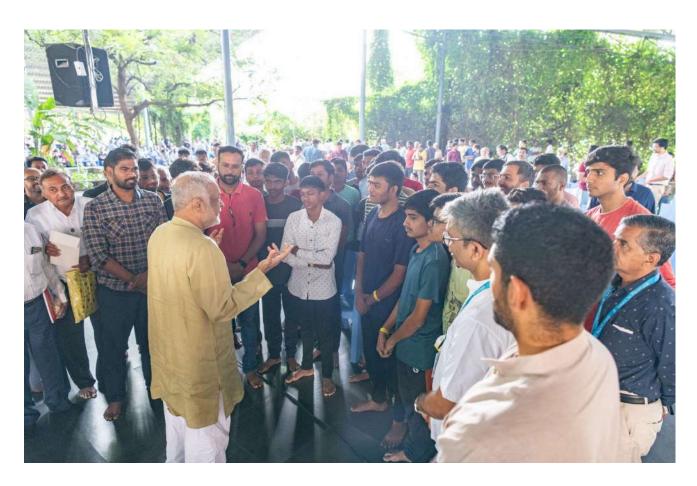

#### FOURTH MASTERCLASS BY KAMLESH PATEL

Kamlesh Patel, also known as Daaji, is the current Heartfulness Guide. He offers a practical, experiential approach to the evolution of consciousness that is simple, easy to follow and available to people of all ages and walks of life.

Daaji's Sunday sessions at Kanha Shanti Vanam are spiritual gatherings held every Sunday where Daaji, also known as Kamlesh D. Patel, shares his wisdom and teachings with the attendees. Daaji is the Global Guide of Heartfulness Meditation and his sessions are focused on guiding individuals towards a deeper understanding of themselves and their spiritual journey. During these sessions, Daaji often discusses various aspects of spirituality, meditation, and personal growth. He shares practical techniques and insights to help individuals develop a deeper connection with their heart and experience inner transformation. Daaji's teachings are rooted in the practice of Heartfulness Meditation, which is a simple and effective way to experience inner peace and balance.

Mr.Kamlesh Patel (Daaji) Guide of Heartfulness while interacting with Students