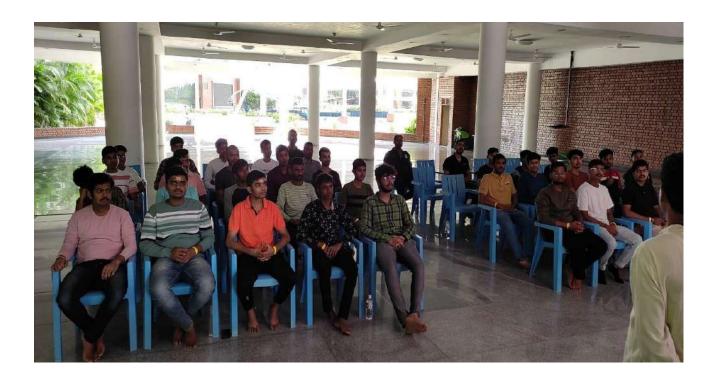

Details are as follows:

Time: 09:00-05:00 PM

**Date**: 5<sup>th</sup> & 6<sup>th</sup> August 2023

Venue: Kanha Shanti Vanam, Hyderabad.

Total Duration of sessions is 14 hr.

Total Participants: 32

#### FIRST MASTERCLASS:

The first master class at Kanha Shanti Vanam in Hyderabad was a significant event for spiritual seekers and followers of the Heartfulness meditation practice. Kanha Shanti Vanam is a serene and sprawling ashram.