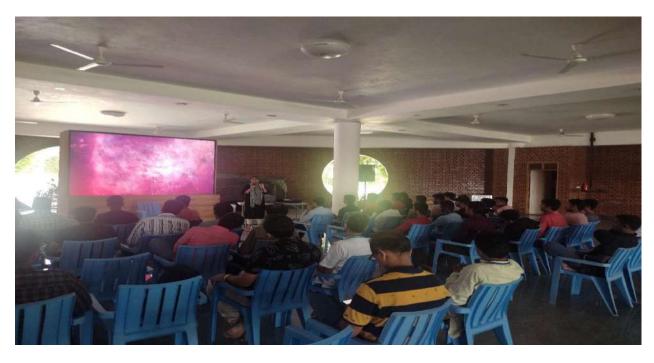

#### SECOND MASTERCLASS:

The second master class at Kanha Shanti Vanam in Hyderabad is a program designed to provide in-depth teachings and guidance on various aspects of spirituality and personal growth .The master class offers a unique opportunity for participants to delve deeper into their spiritual journey and gain profound insights.

During the master class, participants engage in various practices such as meditation, yoga, and breathing techniques, which help in calming the mind, reducing stress, and enhancing overall well-being. The teachings also focus on developing a deeper understanding of oneself, fostering inner peace, and cultivating a sense of purpose and fulfillment in life.