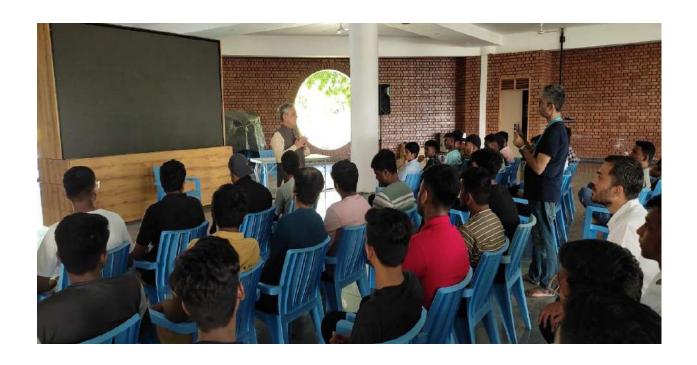

The master class was conducted by Daaji, the Global Guide of Heartfulness, who is renowned for his deep understanding and experience in meditation. The purpose of the master class was to provide participants with a comprehensive understanding of Heartfulness meditation and its practical applications in daily life.

Sanjay Sehgal chairman and CEO of MSYS Technologies, he is a well-known millionaire and a kind hearted person. He interacted with students and guided them. He gave a proper roadmap of corporate sector to students and advised to always should have meditation practice.