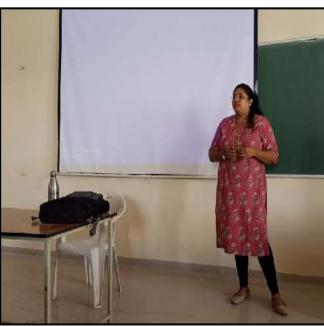

#### **Topic- Meditation Session.**

**Speaker:** Yamini Murthy, Elecronics Engineer by Degree and Profession,working as Technical Project Lead in a German Automotive MNC in Pune.

Date- 05/02/2023

Total Duration of session is 2 hrs.