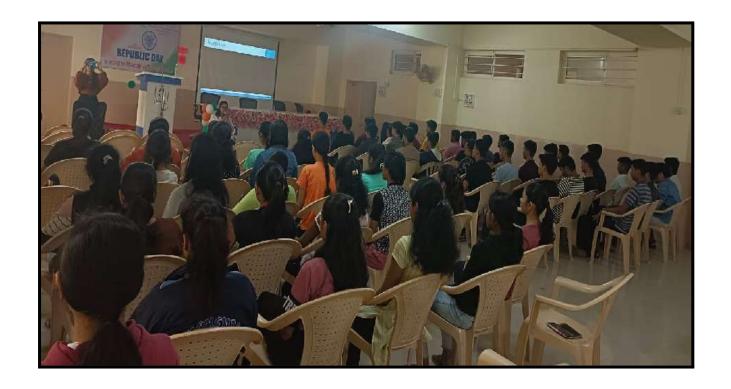

Department of Engineering Sciences, Marathwada Mitra Mandal's Institute of Technology (MMIT), Lohgaon, Pune organizing expert sessions on every Sunday in collaboration with HEARTFULNESS EDUCATION TRUST "Expert sessions on Meditation & over all development of Students" for First Year Engineering Students.

Heartfulness relaxation, meditation and other connected wellness workshops to help students' teachers to regulate their minds, moderate their tendencies, increase their concentration, sharpen the use of their will, introspect and self-analyze and accept people and situations in general. Through such workshops and Offerings of HET, they intend to help the students to improve their learning skills and behaviour, and inculcate humility, emotional maturity, confidence, stress management, self-awareness and most importantly, develop a sense of Purpose towards life.