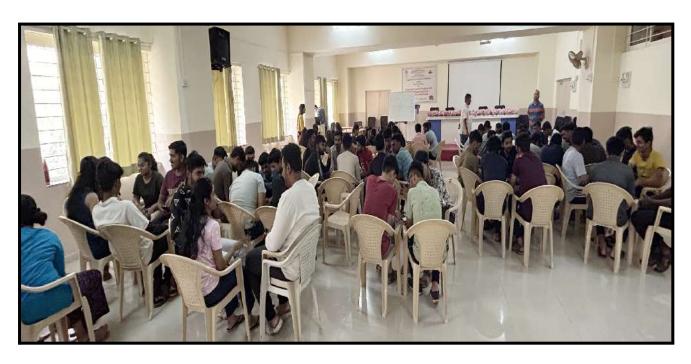

Department of Engineering Sciences, Marathwada Mitra Mandal's Institute of Technology (MMIT), Lohgaon, Pune organizing expert sessions on every Sunday in collaboration with HEARTFULNESS EDUCATION TRUST "Expert sessions on Meditation & over all development of Students" for First Year Engineering Students.

Details are as follows: **Time**: 09:00 AM

Date: Every Sunday

Venue: College Seminar Hall (MMIT), Lohgaon, Pune,

About HEARTFULNESS EDUCATION TRUST, It is a registered trust having its registered office at no. 40-15-9/12, Nandamuri Road, Venkateswarapuram Post Office, Vijayawada – 520 010, Andhra Pradesh, India (here in after referred to as "HET", which expression shall unless repugnant to the context and meaning thereof mean and include its successors, administrators, authorized representatives and permitted assigns)

Date- 29/01/2023

Total Duration of the session is 2 hrs.

Total Participants: 50