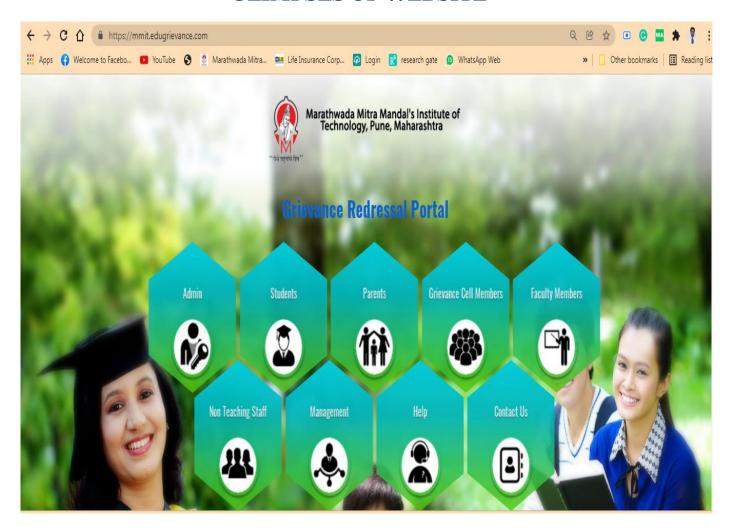

#### **ONLINE GRIEVANCE SYSTEM**

Website: https://mmit.edugrievance.com/

#### **GLIMPSES OF WEBSITE**

**HOME PAGE (Grievance Redressal Portal)** 

(Grievance Member Login Page)