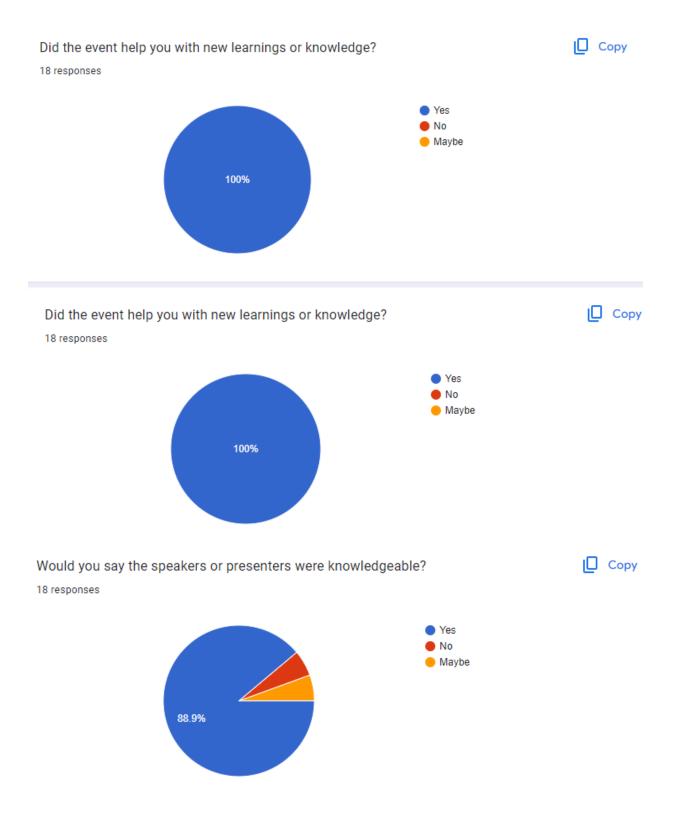

|                                                                     |                                           |





## Glimpses of the Workshop:













Social Media:

Youtube Link:

Link: https://www.youtube.com/watch?v=LBtLblp8UUk

**Twitter Link:** 

Link: https://twitter.com/MMIT\_Lohgaon

Linkedin Link:

Link: https://www.linkedin.com/showcase/mmit-iic/posts/?feedView=all

Mr. Vaibhav Sawant

Coordinator

Dr. Amol Bhanage

**IIC President** 

### **FEEDBACK**