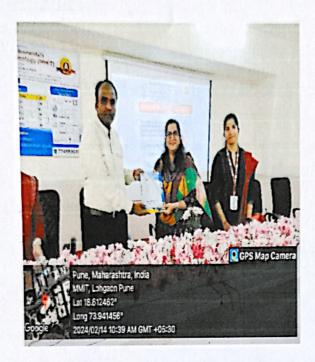

## Two Days Workshop on Workshop on "Entrepreneurship Skill, Attitude and Behavior Development"

The Entrepreneurship and Innovation Cell (MEIC) of Marathwada Mitra Mandal's Institute of Technology (MMIT) organized a two-day workshop on "Entrepreneurship Skill, Attitude, and Behavior Development" on 14<sup>th</sup> and 15<sup>th</sup> February 2024. The workshop aimed to equip participants with the essential skills, attitudes, and behaviors required to thrive in the entrepreneurial landscape.

### Dr. Mithali More.

Entrepreneurship Educator & Consulting
Industrial Psychologist
Co-Founder & Director at Skilletz Foundation.
Founder of Gurukey Educational Solutions

Number of Participants: 44 Students and 16 faculties

## Glimpses of the Workshop:

Social Media:

Youtube Link:

Link: https://www.youtube.com/watch?v=LBtLblp8UUk

**Twitter Link:** 

Link: https://twitter.com/MMIT\_Lohgaon

Linkedin Link:

Link: https://www.linkedin.com/showcase/mmit-iic/posts/?feedView=all