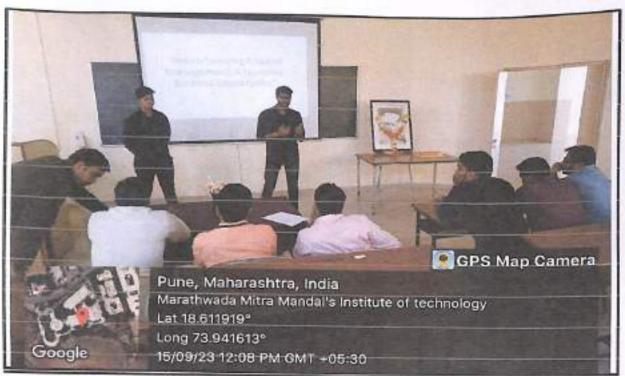

Event is started by the central inauguration, during the inaugural speech HOD addressed the students and advised them to take Dr M Visvesvaraya as their role model, be confident in their mission and sharpen their skills to meet the global industrial demands & urged the students to aim to be great engineers with technical skills as well as personal qualities. After that all competitors of all the events reported to their respective venues. Simultaneously all the events where started.

On the occasion of Engineer's Day Celebrations Blind Coding ,General Quiz & Shark Tank Technical events were organized in the Department of Computer Engineering. More than 251 students took part in these events. In the evening at 3.30 PM results were announced and a valedictory function was conducted.

HOD addressing to the students

Students presenting their Ideas in Shark Tank

Students presenting their Ideas in Shark Tank

**Blind Coding Participants** 

**Blind Coding Participants** 

General Quiz Participants