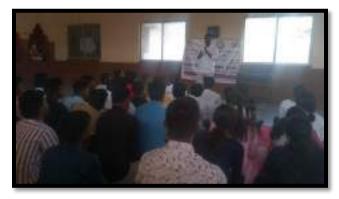

Event is started by the central inauguration, during the inaugural speech HOD addressed the students and advised them to take Dr M Visvesvaraya as their role model, be confident in their mission and sharpen their skills to meet the global industrial demands & urged the students to aim to be great engineers with technical skills as well as personal qualities. After that all competitors of all the events reported to their respective venues. Simultaneously all the events where started.

#### Event 2: - Shark Tank: (Number of Participants 16)

The Computer Engg. Department organized a non-technical event based on the reality television series Shark Tank. It allowed young entrepreneurs to make business presentations to a panel of four investors or "sharks" who decide whether to invest in their company. Prof. Chaitanya Bhosale, Prof. Ashish Bhise, Prof. Sanjay Agarwal and Prof. Mangesh Salunke represented the role of sharks in the event. In and all, the event certainly added value to the ideas of the participant, resulting in sharpening their business acumen. Thus, it endeavored to unleash the inner entrepreneur of the participants. The event strived to achieve the core value of eliciting a quest for excellence among the student participants.