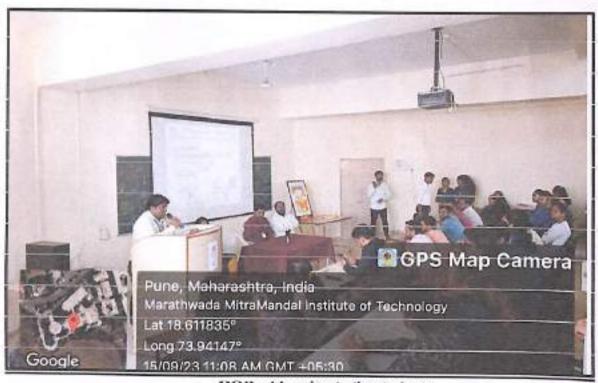

Event is started by the central inauguration, during the inaugural speech HOD addressed the students and advised them to take Dr M Visvesvaraya as their role model, be confident in their mission and sharpen their skills to meet the global industrial demands & urged the students to aim to be great engineers with technical skills as well as personal qualities. After that all competitors of all the events reported to their respective venues. Simultaneously all the events where started.

HOD addressing to the students

Students presenting their Ideas in Shark Tank

Students presenting their Ideas in Shark Tank

**Blind Coding Participants** 

**Blind Coding Participants** 

General Quiz Participants