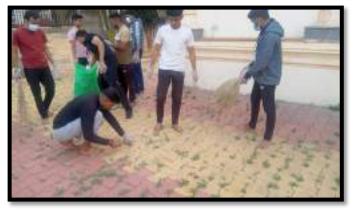

r wake up call. At 5:45am warm up and stretching followed by National Integration Pledge, NSS Anthem, SPPU Anthem and National Anthem. The session got over at 8:00 am and breakfast was served at 8:30 am. From 9:00 am to 12 P.M. students have cleaned Bhairav Temple and Shiv Temple and Dashkriya Ghat and spread importance of Swachha Bharat Abhiyan among residents. Expert lecture is arranged at 3 pm for NSS students. Lecutre focused on "NSS & Its Roles & Responsibility in Real Life" By Mr. Gajanan Panchal, Ex. Student Coordinator, MMIT NSS Unit followed by high tea. In the evening musical chair, Talyat & Malyat games were organized for local ladies by NSS students with overwhelming response.



Swachha Bharat Abhiyan at Dashkriya Ghat



Swachha Bharat Abhiyan at Bhiarav Nath Temple Enrance



Swachha Bharat Abhiyan at Shiv Temple



Swachha Bharat Abhiyan at Bhiarav Nath Temple Enrance





Mr. Gajanan Panchal on NSS & Its Role in Real Life



Musical Chair Programme for Local Ladies of Vadhu Budruk

#### Day 4 (28/01/2024)

The day started at 5:30 am by our wake up call. At 5:45am warm up and stretching followed by National Integration Pledge, NSS Anthem, SPPU Anthem and National Anthem. The session got over at 8:00 am and breakfast was served at 8:30 am. From 9:00 am to 12 P.M. students have cleaned Dharmveer Chatrapati Sambhaji Maharaj Memorial Place and nearby premises and spread importance of Swachha Bharat Abhiyan among residents. Hands on Pot making workshop organized by Vadhu Budruk by Mr. Kumbhar for MMIT NSS Unit followed by high tea. In the evening kirtan were orga