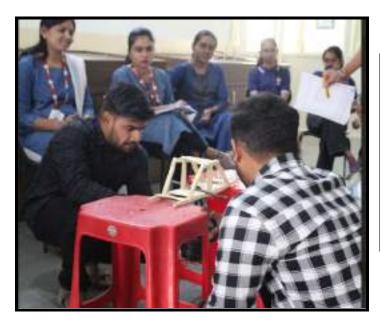

#### Event 2: - Shark Tank: (Number of Participants 16)

The Computer Engg. Department organized a non-technical event based on the reality television series Shark Tank. It allowed young entrepreneurs to make business presentations to a panel of four investors or "sharks" who decide whether to invest in their company. Prof. Chaitanya Bhosale, Prof. Ashish Bhise, Prof. Sanjay Agarwal and Prof. Mangesh Salunke represented the role of sharks in the event. In and all, the event certainly added value to the ideas of the participant, resulting in sharpening their business acumen. Thus, it endeavored to unleash the inner entrepreneur of the participants. The event strived to achieve the core value of eliciting a quest for excellence among the student participants.

#### The course of actions during the event:

- This is an individual event. The participation has to present his/her technical innovative idea to the judges
- 2. Representation on smart board.

#### Rules:

- 1. Each participant has to present his/her idea to the judges.
- He/she will be awarded with marks with the following criteria: real life applications (10 points), difficulty to achieve (10 points), body language of the candidate (10 points).
- 3. He/she will be given 15 minutes to present themselves.

Venue: Computer Engineering Department (MMIT) Classroom- E101 Winner of Shark Tank: - Mr.Rushikesh Gonge & Jay Rathod (₹ 500)

Runner Up of Shark Tank:- Mrs. Girija Dahiphale & team( ₹ 200)