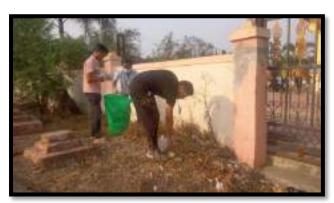

The second day of the NSS camp started at 5:30 am by our wake up call. At 5:45am warm up and stretching followed by National Integration Pledge, NSS Anthem, SPPU Anthem and National Anthem. The session got over at 8:00 am and breakfast was served at 8:30 am. From 9:00 am to 12 P.M. students have cleaned Bhairav Temple and Shiv Temple and Dashkriya Ghat and spread importance of Swachha Bharat Abhiyan among residents. Expert lecture is arranged at 3 pm for NSS students. Lecutre focused on "NSS & Its Roles & Responsibility in Real Life" By Mr. Gajanan Panchal, Ex. Student Coordinator, MMIT NSS Unit followed by high tea. In the evening musical chair, Talyat & Malyat games were organized for local ladies by NSS students with overwhelming response.



Swachha Bharat Abhiyan at Dashkriya Ghat



Swachha Bharat Abhiyan at Bhiarav Nath Temple Enrance



Swachha Bharat Abhiyan at Shiv Temple



Swachha Bharat Abhiyan at Bhiarav Nath Temple Enrance





Mr. Gajanan Panchal on NSS & Its Role in Real Life



Musical Chair Programme for Local Ladies of Vadhu Budruk

#### Day 4 (28/01/2024)

The day started at 5:30 am by our wake up call. At 5:45am warm up and stretching followed by National Integration Pledge, NSS Anthem, SPPU Anthem and National Anthem. The session got over at 8:00 am and breakfast was served at 8:30 am. From 9:00 am to 12 P.M. students have cleaned Dharmveer Chatrapati Sambhaji Maharaj Memorial Place and nearby premises and spread importance of Swachha Bharat Abhiyan among residents. Hands on Pot making workshop organized by Vadhu Budruk by Mr. Kumbhar for MMIT NSS U