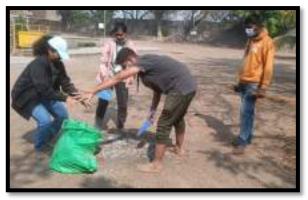

| -          | Academic Monitoring Committee |                 |                     |  |
|------------|-------------------------------|-----------------|---------------------|--|
| Sr.<br>No. | Name of Committee<br>Member   | Designation     | Department          |  |
| 1          | Mr. S. S. More                | Functional Head | Mechanical          |  |
| 2          | Mrs. S. K. Patil              | Member          | Computer            |  |
| 3          | Mrs. M. D. Bhise              | Member          | Engineering Science |  |
| 4          | Dr. Pratibha Desai            | Member          | Engineering Science |  |
| 5          | Mrs. L. A. Deshmukh           | Member          | Civil               |  |
| 6          | Mr. N. S. Shaikh              | Member          | Al&DS               |  |
| 7          | Ms. A. R. Ulhe                | Member          | Mechatronics        |  |
| 8          | Kote Dinesh Madhukar          | Student Member  | BE Comp (Div-A)     |  |
| 9          | Sawri Rajesh Choudhari        | Student Member  | BE Comp (Div-B)     |  |
| 10         | Kureshi Mohammad Saqlain      | Student Member  | BE Mech             |  |
| 11         | Jakate Om Udaykumar           | Student Member  | BE Civil            |  |
| 12         | Malekar Sharayu Nanasaheb     | Student Member  | BE Mechatronics     |  |