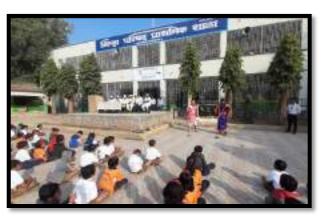

Event is started by the central inauguration, during the inaugural speech HOD addressed the students and advised them to take Dr M Visvesvaraya as their role model, be confident in their mission and sharpen their skills to meet the global industrial demands & urged the students to aim to be great engineers with technical skills as well as personal qualities. After that all competitors of all the events reported to their respective venues. Simultaneously all the events where started.

On the occasion of Engineer's Day Celebrations Blind Coding ,General Quiz & Shark Tank Technical events were organized in the Department of Computer Engineering. More than 251 students took part in these events. In the evening at 3.30 PM results were announced and a valedictory function was conducted.