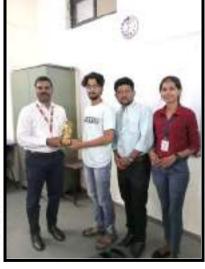

Venue: AI & DS Department (MMIT) Lab No. 101

Winner of Blind Coding: - Mr.Pranav Gaikwad (₹ 500)

Runner Up of Blind Coding: - Mr.: Rushikesh Gonge ( ₹ 200)

Venue: Computer Engineering Department (MMIT) Classroom- E101 Winner of Shark Tank: - Mr.Rushikesh Gonge & Jay Rathod (₹ 500)

Runner Up of Shark Tank:- Mrs. Girija Dahiphale & team( ₹ 200)

Venue: Computer Engineering Department (MMIT) Classroom- E104 Winner of General Quiz: - Mr. Aditya Dombhane & team(₹ 500) Runner Up of General Quiz:- Mrs.tripura Patange & team(₹ 200)

Central Inauguration Ceremony

General Quiz Participants

Shark Tank Winners

Central Prize Distribution Ceremony