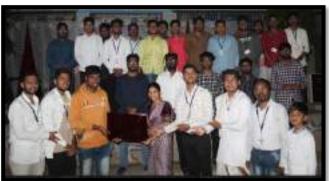

Venue: Computer Engineering Department (MMIT) Classroom- E104 Winner of General Quiz: - Mr. Aditya Dombhane & team(₹ 500) Runner Up of General Quiz:- Mrs.tripura Patange & team(₹ 200)

Central Inauguration Ceremony

HOD addressing to the students

Students presenting their Ideas in Shark Tank

Students presenting their Ideas in Shark Tank

**Blind Coding Participants** 

**Blind Coding Participants** 

General Quiz Participants

General Quiz Participants

Shark Tank Winners

Central Prize Distribution Ceremony