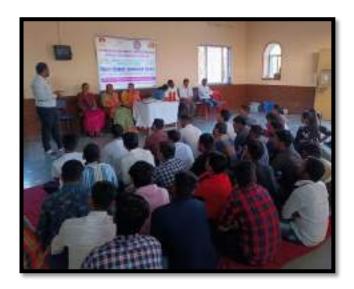

Event is started by the central inauguration, during the inaugural speech HOD addressed the students and advised them to take Dr M Visvesvaraya as their role model, be confident in their mission and sharpen their skills to meet the global industrial demands & urged the students to aim to be great engineers with technical skills as well as personal qualities. After that all competitors of all the events reported to their respective venues. Simultaneously all the events where started.

On the occasion of Engineer's Day Celebrations Blind Coding ,General Quiz & Shark Tank Technical events were organized in the Department of Computer Engineering. More than 251 students took part in these events. In the evening at 3.30 PM results were announced and a valedictory function was conducted.