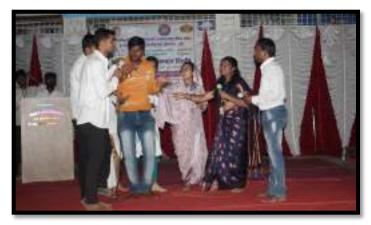

#### Event 2: - Shark Tank: (Number of Participants 16)

The Computer Engg. Department organized a non-technical event based on the reality television series Shark Tank. It allowed young entrepreneurs to make business presentations to a panel of four investors or "sharks" who decide whether to invest in their company. Prof. Chaitanya Bhosale, Prof. Ashish Bhise, Prof. Sanjay Agarwal and Prof. Mangesh Salunke represented the role of sharks in the event. In and all, the event certainly added value to the ideas of the participant, resulting in sharpening their business acumen. Thus, it endeavored to unleash the inner entrepreneur of the participants. The event strived to achieve the core value of eliciting a quest for excellence among the student participants.

HOD addressing to the students

Students presenting their Ideas in Shark Tank

Students presenting their Ideas in Shark Tank

**Blind Coding Participants** 

**Blind Coding Participants** 

General Quiz Participants