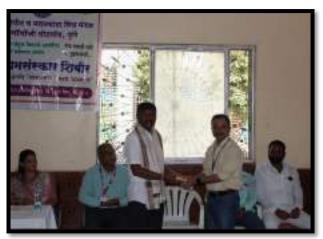

Venue: Computer Engineering Department (MMIT) Classroom- E104 Winner of General Quiz: - Mr. Aditya Dombhane & team(₹ 500) Runner Up of General Quiz:- Mrs.tripura Patange & team(₹ 200)

Central Inauguration Ceremony