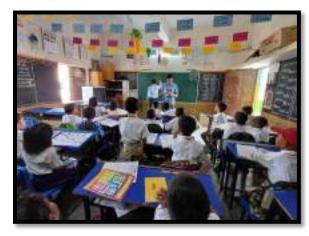

Event is started by the central inauguration, during the inaugural speech HOD addressed the students and advised them to take Dr M Visvesvaraya as their role model, be confident in their mission and sharpen their skills to meet the global industrial demands & urged the students to aim to be great engineers with technical skills as well as personal qualities. After that all competitors of all the events reported to their respective venues. Simultaneously all the events where started.

On the occasion of Engineer's Day Celebrations Blind Coding ,General Quiz & Shark Tank Technical events were organized in the Department of Computer Engineering. More than 251 students took part in these events. In the evening at 3.30 PM results were announced and a valedictory function was conducted.