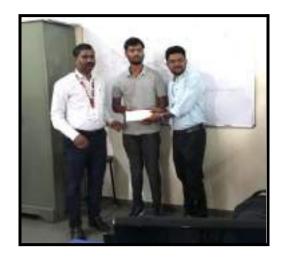

Venue: AI & DS Department (MMIT) Lab No. 101

Winner of Blind Coding: - Mr.Pranav Gaikwad (₹ 500)

Runner Up of Blind Coding: - Mr.: Rushikesh Gonge ( ₹ 200)

Venue: Computer Engineering Department (MMIT) Classroom- E101 Winner of Shark Tank: - Mr.Rushikesh Gonge & Jay Rathod (₹ 500)

Runner Up of Shark Tank:- Mrs. Girija Dahiphale & team( ₹ 200)

Venue: Computer Engineering Department (MMIT) Classroom- E104 Winner of General Quiz: - Mr. Aditya Dombhane & team(₹ 500) Runner Up of General Quiz:- Mrs.tripura Patange & team(₹ 200)

Central Inauguration Ceremony