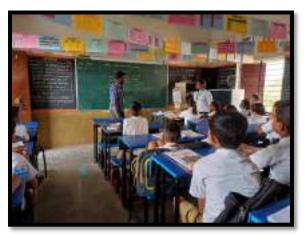

Event is started by the central inauguration, during the inaugural speech HOD addressed the students and advised them to take Dr M Visvesvaraya as their role model, be confident in their mission and sharpen their skills to meet the global industrial demands & urged the students to aim to be great engineers with technical skills as well as personal qualities. After that all competitors of all the events reported to their respective venues. Simultaneously all the events where started.

On the occasion of Engineer's Day Celebrations Blind Coding ,General Quiz & Shark Tank Technical events were organized in the Department of Computer Engineering. More than 251 students took part in these events. In the evening at 3.30 PM results were announced and a valedictory function was conducted.