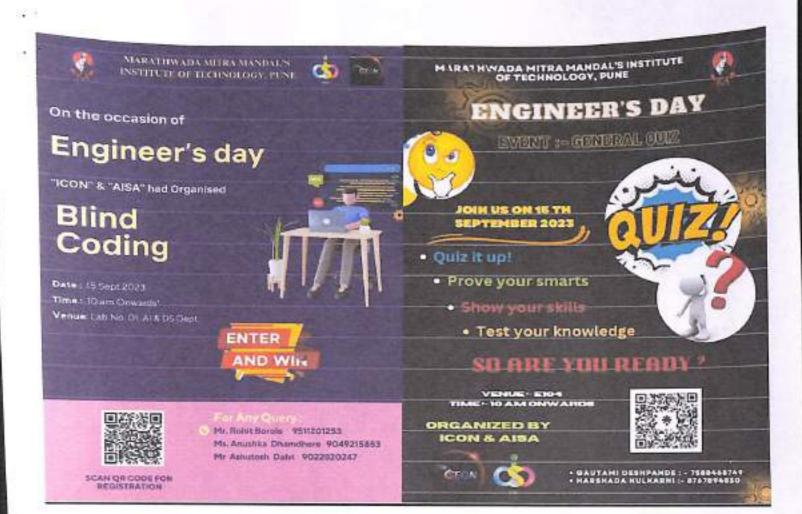

#### Poster of Event: -

# MARATHWADA MITRA MANDAL'S INSTITUTE OF TECHNOLOGY, PUNE

Computer Engineering Department & Artificial Intelligence and Data Science Invites You For

# National Engineers Day

Join Us On 15th September 2023

## Competitions

- · BUG BOUNTY
- · BLIND CODING
- · CODE HUNT
- GOOGLE TERESURE HUNT
- GENERAL QUIZ
- · SHARK TANK

Scan this on your mobile to Participates in Technical Event

#### NOTICE

Date: 12/09/2023

All Students of Marathwada Mitramandal's Institute of Technology are hereby informed that "ICON Functional Committee & AISA (Artificial Intelligence Student Association)" is going to celebrate "Engineer's Day" on 15th September 2023, under IE1 & CSI Students Chapter. It is celebrated to commemorate the great achievements of Sir Mokshagundam Visvesvaraya on his birth anniversary and will be organizing the following competitions. All Branch Students are requested to participate in following competitions to make this event successful. Certificate for the participation will be provided. Entry Fees for Participation is 20 RS only.