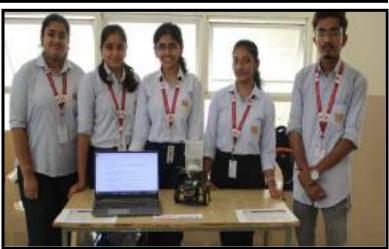

# "Techno-Social Excellence" Marathwada Mitra Mandal's INSTITUTE OF TECHNOLOGY(MMIT) Lohgaon, Pune-47

"Towards Ubiquitous Computing Technology"

Department of Computer Engineering

(Academic Year 2023-24)

A REPORT

On

"NATIONAL ENGINEER'S DAY 2023 CELEBRATION"

Held on 15th September 2023

Coordinator Mr. Chaitanya Bhosale

Mr. Swapnil Chaudhari

HOD Dr. S. G. Rathod

#### **Program Details**

National Engineer's Day 2023, is a nationwide tribute to Sir M. Visvesvaraya. Engineers are seen to be the pillars of our society to remembrance of their remarkable works in the engineering field. The Department of Computer Engineering celebrates this occasion every year with enthusiasm. ICON Functional Committee in association with IEI & CSI Students Chapter took an initiative to celebrate this event in order to encourage the ideas & innovations of students. The main objective of the event was to encourage self-evaluation, motivation, effective communication and team building among the students.