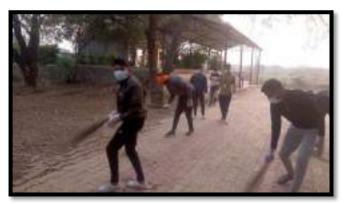

by MMIT NSS Unit



#### Day 3 (27/01/2024):

The second day of the NSS camp started at 5:30 am by our wake up call. At 5:45am warm up and stretching followed by National Integration Pledge, NSS Anthem, SPPU Anthem and National Anthem. The session got over at 8:00 am and breakfast was served at 8:30 am. From 9:00 am to 12 P.M. students have cleaned Bhairav Temple and Shiv Temple and Dashkriya Ghat and spread importance of Swachha Bharat Abhiyan among residents. Expert lecture is arranged at 3 pm for NSS students. Lecutre focused on "NSS & Its Roles & Responsibility in Real Life" By Mr. Gajanan Panchal, Ex. Student Coordinator, MMIT NSS Unit followed by high tea. In the evening musical chair, Talyat & Malyat games were organized for local ladies by NSS students with overwhelming response.



Swachha Bharat Abhiyan at Dashkriya Ghat



Swachha Bharat Abhiyan at Bhiarav Nath Temple Enrance



Swachha Bharat Abhiyan at Shiv Temple



Swachha Bharat Abhiyan at Bhiarav Nath Temple Enrance





Mr. Gajanan Panchal on NSS & Its Role in Real Life



Musical Chair Programme for Local Ladies of Vadhu Budruk

#### Day 4 (28/01/2024)

The day started at 5:30 am by our wake up call. At 5:45am warm up and stretching followed by National Integration Pledge, NSS Anthem, SPPU Anthem and National Anthem. The session got over at 8:00 am and breakfast was served at 8:30 am. From 9:00 am to 12 P.M. students have cleaned Dharmveer Chatrapati Sambhaji Maharaj Memorial Place and nearby premises and spread importance of Swachha Bharat Abhiyan among residents. Hands on Pot making workshop organized b