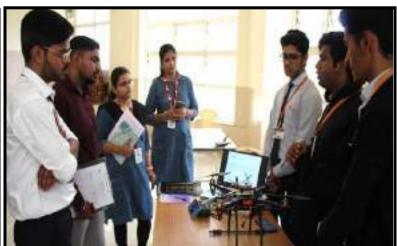

#### Event 2: - Shark Tank: (Number of Participants 16)

The Computer Engg. Department organized a non-technical event based on the reality television series Shark Tank. It allowed young entrepreneurs to make business presentations to a panel of four investors or "sharks" who decide whether to invest in their company. Prof. Chaitanya Bhosale, Prof. Ashish Bhise, Prof. Sanjay Agarwal and Prof. Mangesh Salunke represented the role of sharks in the event. In and all, the event certainly added value to the ideas of the participant, resulting in sharpening their business acumen. Thus, it endeavored to unleash the inner entrepreneur of the participants. The event strived to achieve the core value of eliciting a quest for excellence among the student participants.

Venue: Computer Engineering Department (MMIT) Classroom- E101 Winner of Shark Tank: - Mr.Rushikesh Gonge & Jay Rathod (₹ 500)

Runner Up of Shark Tank:- Mrs. Girija Dahiphale & team( ₹ 200)