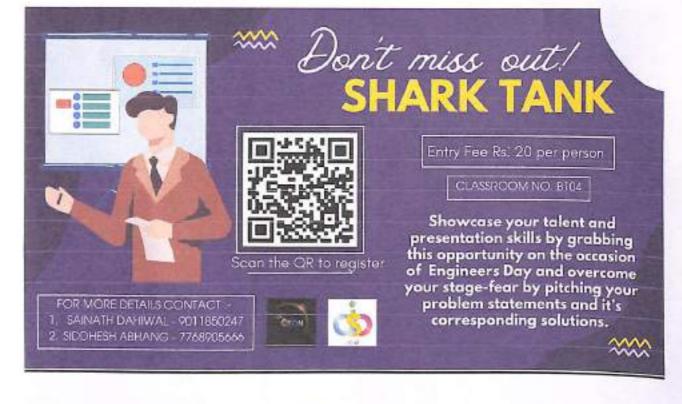

#### Event 2: - Shark Tank: (Number of Participants 16)

The Computer Engg. Department organized a non-technical event based on the reality television series Shark Tank. It allowed young entrepreneurs to make business presentations to a panel of four investors or "sharks" who decide whether to invest in their company. Prof. Chaitanya Bhosale, Prof. Ashish Bhise, Prof. Sanjay Agarwal and Prof. Mangesh Salunke represented the role of sharks in the event. In and all, the event certainly added value to the ideas of the participant, resulting in sharpening their business acumen. Thus, it endeavored to unleash the inner entrepreneur of the participants. The event strived to achieve the core value of eliciting a quest for excellence among the student participants.

#### Rules:

- 1. Each participant has to present his/her idea to the judges.
- He/she will be awarded with marks with the following criteria: real life applications (10 points), difficulty to achieve (10 points), body language of the candidate (10 points).
- 3. He/she will be given 15 minutes to present themselves.

Venue: Computer Engineering Department (MMIT) Classroom- E101 Winner of Shark Tank: - Mr.Rushikesh Gonge & Jay Rathod (₹ 500)

Runner Up of Shark Tank:- Mrs. Girija Dahiphale & team( ₹ 200)

#### NOTICE

Date: 12/09/2023

All Students of Marathwada Mitramandal's Institute of Technology are hereby informed that "ICON Functional Committee & AISA (Artificial Intelligence Student Association)" is going to celebrate "Engineer's Day" on 15th September 2023, under IE1 & CSI Students Chapter. It is celebrated to commemorate the great achievements of Sir Mokshagundam Visvesvaraya on his birth anniversary and will be organizing the following competitions. All Branch Students are requested to participate in following competitions to make this event successful. Certificate for the participation will be provided. Entry Fees for Participation is 20 RS only.

#### Winners will be Awarded!

| Sr. | Technical Event Name | Venue                                           | Time                |
|-----|----------------------|-------------------------------------------------|---------------------|
| 1   | Blind Coding         | AI & DS Lab - I                                 |                     |
| 2   | Bug Bounty           | AI & DS Lab - 2                                 | 0                   |
| 3   | Shark Tank           | Classroom E- 101<br>(Computer Engg. Department) | 10.00 AM<br>onwards |
| 4   | General Quiz         | Classroom E- 104<br>(Computer Engg. Department) |                     |
| 5   | Code Hunt            | Lab C- 108 (Computer Engg.<br>Department)       |                     |