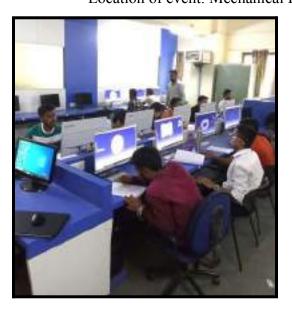

#### Event 1: Blind Coding (Number of Participants 38)

In aims of providing a platform for the Computer Engineering department students to improve and demonstrate their problem solving and programming skills, the department hosted the "Blind Coding" coding competition among its undergraduate students. The Blind Coding Challenge is an individual and fun challenge which is targeting the students from Computer Engineering and AI & DS department of all grades. This competition not only aims to improve and enhance the students' programming knowledge but also improve their speed, accuracy and efficiency in solving these challenging programming statements.

#### The course of actions during the event:

- This is an individual event. Online gdb compiler will be provided.
- 2. This event consists of three rounds.
- Round 1 consists of a c + + program of low complexity.
- Round 2 consist of a c++ program of medium complexity
- Round 3 consist of a c++ program of high complexity

#### Rules : -

- 1. Each participant has to write the code for a given problem, with monitor off.
- Participants whose code gets executed will be given higher preference.
- 3. The second preference will be given to a code with least no. Of errors.
- 4. In case of tie in no. of errors, time of submission will be considered.
- 5. Shortlisted participant for round -1 will be appear for round -2 for which above rules are applicable

Venue: AI & DS Department (MMIT) Lab No. 101

Winner of Blind Coding: - Mr.Pranav Gaikwad (₹ 500)

Runner Up of Blind Coding: - Mr.: Rushikesh Gonge ( ₹ 200)