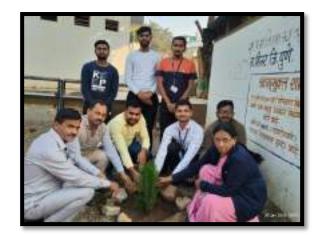

# "Techno-Social Excellence" Marathwada Mitra Mandal's INSTITUTE OF TECHNOLOGY(MMIT) Lohgaon, Pune-47

"Towards Ubiquitous Computing Technology"

Department of Computer Engineering

(Academic Year 2023-24)

A REPORT

On

"NATIONAL ENGINEER'S DAY 2023 CELEBRATION"

Held on 15th September 2023

Coordinator Mr. Chaitanya Bhosale

Mr. Swapnil Chaudhari

HOD Dr. S. G. Rathod

#### **Program Details**

National Engineer's Day 2023, is a nationwide tribute to Sir M. Visvesvaraya. Engineers are seen to be the pillars of our society to remembrance of their remarkable works in the engineering field. The Department of Computer Engineering celebrates this occasion every year with enthusiasm. ICON Functional Committee in association with IEI & CSI Students Chapter took an initiative to celebrate this event in order to encourage the ideas & innovations of students. The main objective of the event was to encourage self-evaluation, motivation, effective communication and team building among the students.