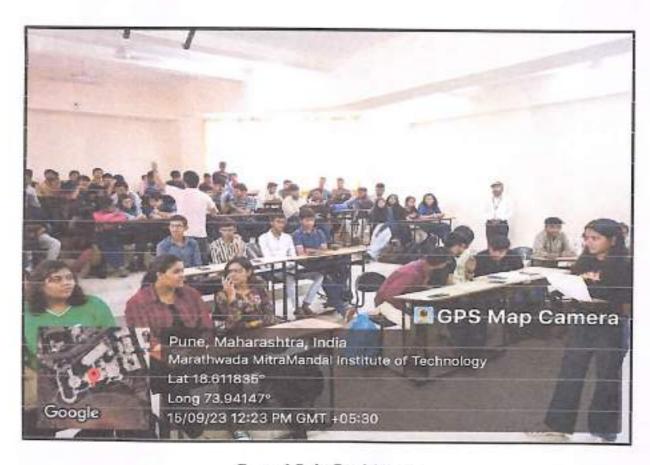

On the occasion of Engineer's Day Celebrations Blind Coding ,General Quiz & Shark Tank Technical events were organized in the Department of Computer Engineering. More than 251 students took part in these events. In the evening at 3.30 PM results were announced and a valedictory function was conducted.