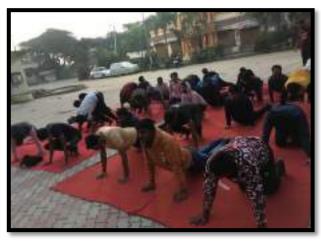

# "Techno-Social Excellence" Marathwada Mitra Mandal's INSTITUTE OF TECHNOLOGY(MMIT) Lohgaon, Pune-47

"Towards Ubiquitous Computing Technology"

Department of Computer Engineering

(Academic Year 2023-24)

A REPORT

On

"NATIONAL ENGINEER'S DAY 2023 CELEBRATION"

Held on 15th September 2023

Coordinator Mr. Chaitanya Bhosale

Mr. Swapnil Chaudhari

HOD Dr. S. G. Rathod

#### **Program Details**

National Engineer's Day 2023, is a nationwide tribute to Sir M. Visvesvaraya. Engineers are seen to be the pillars of our society to remembrance of their remarkable works in the engineering field. The Department of Computer Engineering celebrates this occasion every year with enthusiasm. ICON Functional Committee in association with IEI & CSI Students Chapter took an initiative to celebrate this event in order to encourage the ideas & innovations of students. The main objective of the event was to encourage self-evaluation, motivation, effective communication and team building among the students.