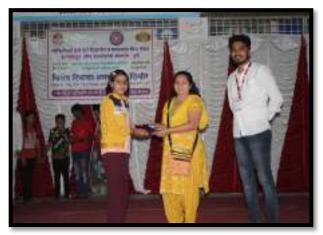

Venue: Computer Engineering Department (MMIT) Classroom- E104 Winner of General Quiz: - Mr. Aditya Dombhane & team(₹ 500) Runner Up of General Quiz:- Mrs.tripura Patange & team(₹ 200)

Central Inauguration Ceremony

General Quiz Participants

Shark Tank Winners

Central Prize Distribution Ceremony