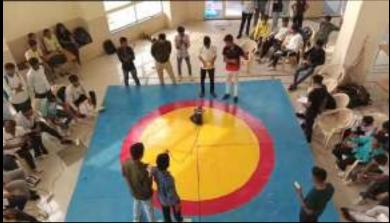

Event is started by the central inauguration, during the inaugural speech HOD addressed the students and advised them to take Dr M Visvesvaraya as their role model, be confident in their mission and sharpen their skills to meet the global industrial demands & urged the students to aim to be great engineers with technical skills as well as personal qualities. After that all competitors of all the events reported to their respective venues. Simultaneously all the events where started.

On the occasion of Engineer's Day Celebrations Blind Coding ,General Quiz & Shark Tank Technical events were organized in the Department of Computer Engineering. More than 251 students took part in these events. In the evening at 3.30 PM results were announced and a valedictory function was conducted.