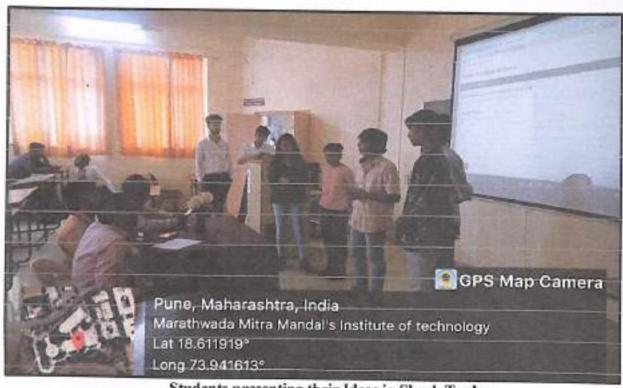

#### Event 2: - Shark Tank: (Number of Participants 16)

The Computer Engg. Department organized a non-technical event based on the reality television series Shark Tank. It allowed young entrepreneurs to make business presentations to a panel of four investors or "sharks" who decide whether to invest in their company. Prof. Chaitanya Bhosale, Prof. Ashish Bhise, Prof. Sanjay Agarwal and Prof. Mangesh Salunke represented the role of sharks in the event. In and all, the event certainly added value to the ideas of the participant, resulting in sharpening their business acumen. Thus, it endeavored to unleash the inner entrepreneur of the participants. The event strived to achieve the core value of eliciting a quest for excellence among the student participants.

HOD addressing to the students

Students presenting their Ideas in Shark Tank

Students presenting their Ideas in Shark Tank

**Blind Coding Participants** 

**Blind Coding Participants** 

General Quiz Participants