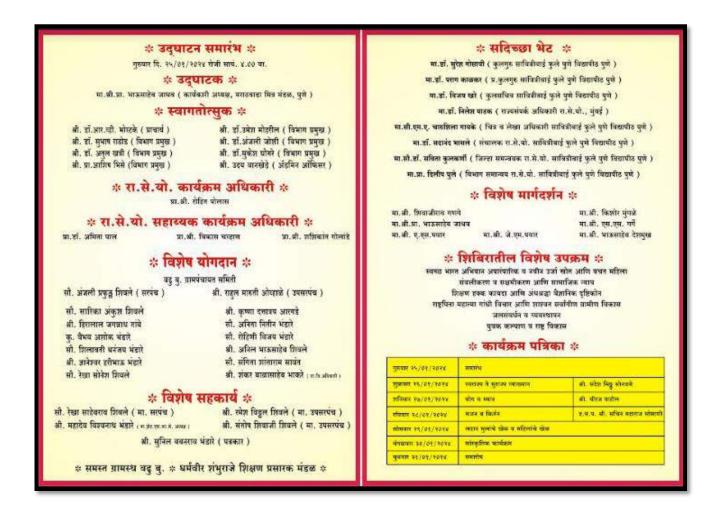

# "Techno-Social Excellence" Marathwada Mitra Mandal's INSTITUTE OF TECHNOLOGY(MMIT) Lohgaon, Pune-47

"Towards Ubiquitous Computing Technology"

Department of Computer Engineering

(Academic Year 2023-24)

A REPORT

On

"NATIONAL ENGINEER'S DAY 2023 CELEBRATION"

Held on 15th September 2023

Coordinator Mr. Chaitanya Bhosale

Mr. Swapnil Chaudhari

HOD Dr. S. G. Rathod

#### **Program Details**

National Engineer's Day 2023, is a nationwide tribute to Sir M. Visvesvaraya. Engineers are seen to be the pillars of our society to remembrance of their remarkable works in the engineering field. The Department of Computer Engineering celebrates this occasion every year with enthusiasm. ICON Functional Committee in association with IEI & CSI Students Chapter took an initiative to celebrate this event in order to encourage the ideas & innovations of students. The main objective of the event was to encourage self-evaluation, motivation, effective communication and team building among the students.

Date: 15th September 2023 Time: 10.00 am to 03.15 pm

#### The objectives of celebrations of Engineer's Day:

To take a pledge to promote and encourage the youth to opt for Engineering education.

To produce quality Engineers for the bright future of our country.

Event is started by the central inauguration, during the inaugural speech HOD addressed the students and advised them to take Dr M Visvesvaraya as their role model, be confident in their mission and sharpen their skills to meet the global industrial demands & urged the students to aim to be great engineers with technical skills as well as personal qualities. After that all competitors of all the events reported to their respective venues. Simultaneously all the events where started.

On the occasion of Engineer's Day Celebrations Blind Coding ,General Quiz & Shark Tank Technical events were organized in the Department of Computer Engineering. More than 251 students took part in these events. In the evening at 3.30 PM results were announced and a valedictory function was conducted.

#### Event 1: Blind Coding (Number of Participants 38)

In aims of providing a platform for the Computer Engineering department students to improve and demonstrate their problem solving and programming skills, the department hosted the "Blind Coding" coding competition among its undergraduate students. The Blind Coding Challenge is an individual and fun challenge which is targeting the students from Computer Engineering and AI & DS department of all grades. This competition not only aims to improve and enhance the students' programming knowledge but also improve their speed, accuracy and efficiency in solving these challenging programming statements.

#### The course of actions during the event:

- This is an individual event. Online gdb compiler will be provided.
- 2. This event consists of three rounds.
- Round 1 consists of a c + + program of low complexity.
- Round 2 consist of a c++ program of medium complexity
- Round 3 consist of a c++ program of high complexity

#### Rules : -

- 1. Each participant has to write the code for a given problem, with monitor off.
- Participants whose code gets executed will be given higher preference.
- 3. The second preference will be given to a code with least no. Of errors.
- 4. In case of tie in no. of errors, time of submission will be considered.
- 5. Shortlisted participant for round -1 will be appear for round -2 for which above rules are applicable

Venue: AI & DS Department (MMIT) Lab No. 101

Winner of Blind Coding: - Mr.Pranav Gaikwad (₹ 500)

Runner Up of Blind Coding: - Mr.: Rushikesh Gonge ( ₹ 200)

#### Event 2: - Shark Tank: (Number of Participants 16)

The Computer Engg. Department organized a non-technical event based on the reality television series Shark Tank. It allowed young entrepreneurs to make business presentations to a panel of four investors or "sharks" who decide whether to invest in their company. Prof. Chaitanya Bhosale, Prof. Ashish Bhise, Prof. Sanjay Agarwal and Prof. Mangesh Salunke represented the role of sharks in the event. In and all, the event certainly added value to the ideas of the participant, resulting in sharpening their business acumen. Thus, it endeavored to unleash the inner entrepreneur of the participants. The event strived to achieve the core value of eliciting a quest for excellence among the student participants.

#### The course of actions during the event:

- This is an individual event. The participation has to present his/her technical innovative idea to the judges
- 2. Representation on smart board.

#### Rules:

- 1. Each participant has to present his/her idea to the judges.
- He/she will be awarded with marks with the following criteria: real life applications (10 points), difficulty to achieve (10 points), body language of the candidate (10 points).
- 3. He/she will be given 15 minutes to present themselves.

Venue: Computer Engineering Department (MMIT) Classroom- E101 Winner of Shark Tank: - Mr.Rushikesh Gonge & Jay Rathod (₹ 500)

Runner Up of Shark Tank:- Mrs. Girija Dahiphale & team( ₹ 200)

#### Event 3: - General Quiz: (Number of Participants 120)

The Computer Engg. Department organized a non-technical event based on the reality television series ken banega karodpati General Knowledge has always been a very interesting subject. It gives the students a chance to enhance their knowledge of various national and international events of the world. General Knowledge or GK plays a major role in every students' life as most of the competitive exams ask various questions based on general knowledge. If answered correctly, this particular subject can be very scoring. But many students often find difficulty in finding out the important GK topics that must be covered by them. Therefore, in this article, we have provided some of the important General

Knowledge questions with answers. These questions are framed from various sections like History, Geography, General Science, Politics, Economics, Sports, Agriculture and several other current events of the world. The event strived to achieve the core value of eliciting a quest for excellence among the student participants

#### Rules:

The basic rule of the competition:

- Only team entries are allowed, and the team shall consist of two persons. There is not limit of teams from a single branch.
- 2. The decision of the quiz-master will be final and will not be subjected to any change.
- 3. The participants shall not be allowed to use mobile or other electronic instruments during the quiz time.
- 4. The questions shall be in the form of multiple choice, specific answer question etc.
- 5. Audience/Supporters shall not give any hints or clues to the competitors.
- Replacement of any participant of a team is not allowed after registration.

Venue: Computer Engineering Department (MMIT) Classroom- E104 Winner of General Quiz: - Mr. Aditya Dombhane & team(₹ 500) Runner Up of General Quiz:- Mrs.tripura Patange & team(₹ 200)

Central Inauguration Ceremony