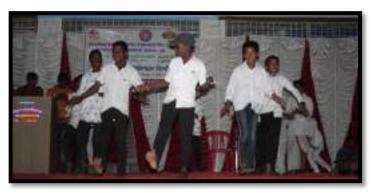

Venue: Computer Engineering Department (MMIT) Classroom- E104 Winner of General Quiz: - Mr. Aditya Dombhane & team(₹ 500) Runner Up of General Quiz:- Mrs.tripura Patange & team(₹ 200)

Central Inauguration Ceremony

HOD addressing to the students

Students presenting their Ideas in Shark Tank

Students presenting their Ideas in Shark Tank

**Blind Coding Participants** 

**Blind Coding Participants** 

General Quiz Participants

General Quiz Participants

Shark Tank Winners

Central Prize Distribution Ceremony