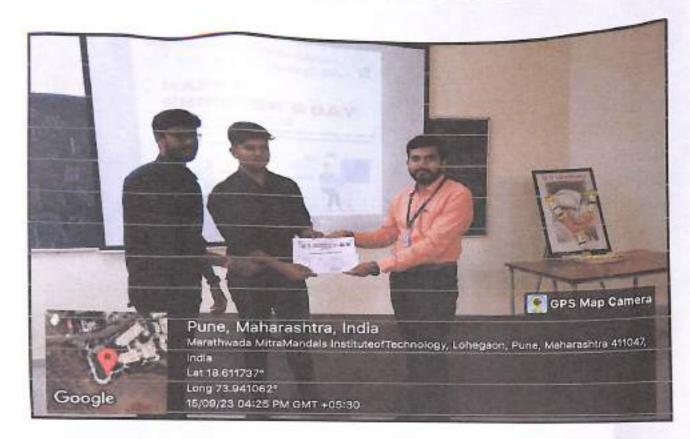

Venue: Computer Engineering Department (MMIT) Classroom- E104 Winner of General Quiz: - Mr. Aditya Dombhane & team(₹ 500) Runner Up of General Quiz:- Mrs.tripura Patange & team(₹ 200)

Central Inauguration Ceremony