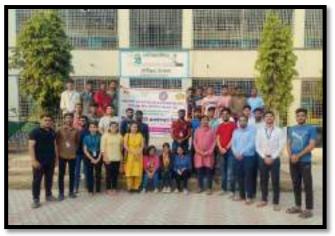

Event is started by the central inauguration, during the inaugural speech HOD addressed the students and advised them to take Dr M Visvesvaraya as their role model, be confident in their mission and sharpen their skills to meet the global industrial demands & urged the students to aim to be great engineers with technical skills as well as personal qualities. After that all competitors of all the events reported to their respective venues. Simultaneously all the events where started.

On the occasion of Engineer's Day Celebrations Blind Coding ,General Quiz & Shark Tank Technical events were organized in the Department of Computer Engineering. More than 251 students took part in these events. In the evening at 3.30 PM results were announced and a valedictory function was conducted.