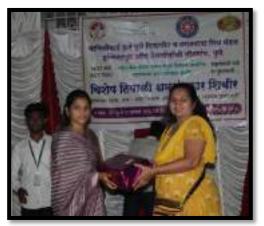

Venue: Computer Engineering Department (MMIT) Classroom- E104 Winner of General Quiz: - Mr. Aditya Dombhane & team(₹ 500) Runner Up of General Quiz:- Mrs.tripura Patange & team(₹ 200)

Central Inauguration Ceremony

HOD addressing to the students

Students presenting their Ideas in Shark Tank

Students presenting their Ideas in Shark Tank

**Blind Coding Participants** 

**Blind Coding Participants** 

General Quiz Participants

General Quiz Participants

Shark Tank Winners

Central Prize Distribution Ceremony