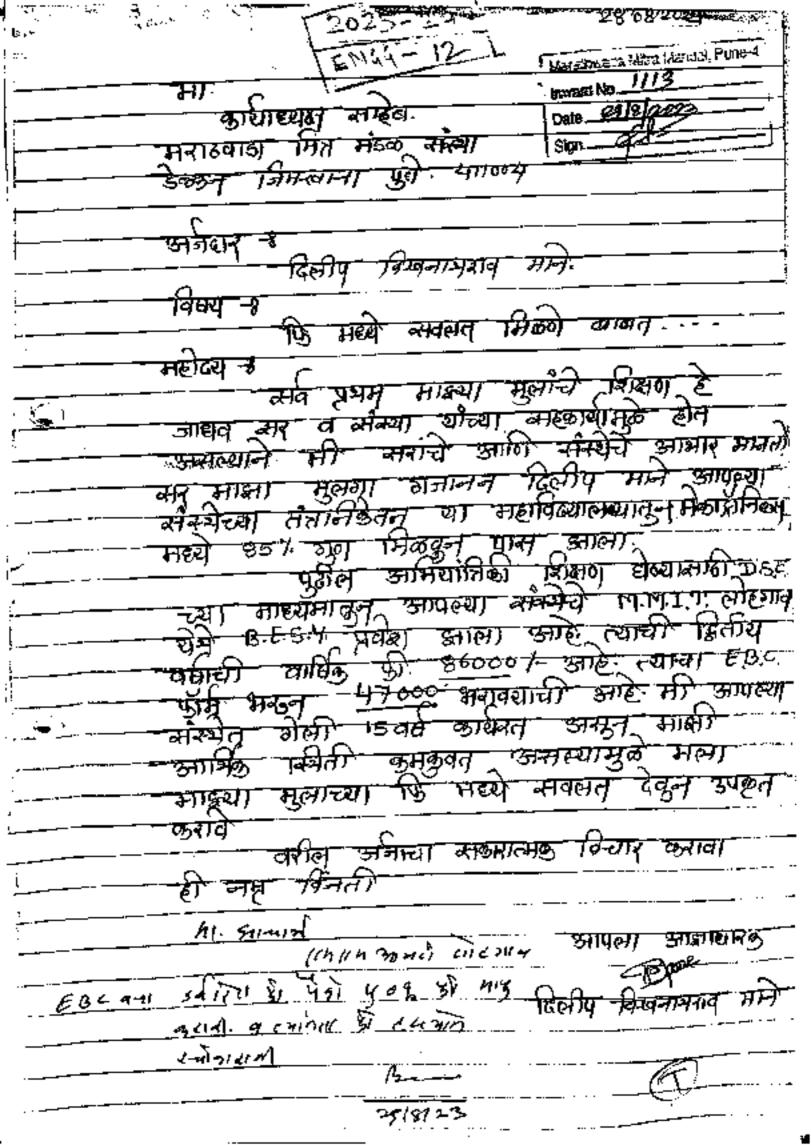

यांसी.

विषयः कि मध्ये सवलत रेणचावत व डांक्युमेट्स परत टेणेबाबत.

महोदय.

वरित विषयास अनुसरन कु रोहत कुनेर शहर हा माझ्या परिचयाचा असून, त्याने आपल्या कॉनेजमध्ये २०२२ - २०२३ या शैक्षणिक वर्षामध्ये मंबोनिकल इजिजिश्वरिम ला ॲड्मीशन घेतने होते. तरी काही मेडिकल कारणास्तव है ॲडमीशन त्यांगी १६८ केन्द्रे असून, तरी त्यांनी आपल्या कॉलेजमध्ये डॉक्युमेंट व कि जमा केन्द्री होता निर्माण सन्तरमा स्थान परत राज्यात यार्च व उर्वरित कि मध्ये त्यांना सवलत देण्यात यावी ही जम विज्ञां

भा रा कळाते.

भा प्राच्या प्राच्या व्याच्या व्याच्या व्याच्या विश्वास् विद्यार्थः विद्यार्थः विद्यार्थः स्विद्य धर्मकरः

पत्रध्यवहाराचा पत्ता : ७९७, रविवार पेठ, लोणार आळी, पुणे - ४९१००२ 📗 कार्बालय संपर्क : +१९ ९९७०४८३८३८, ९४२२०२३८०४ 🔘 ravindradhangekarofficial 🔘 (@RHD\_official 🎯 ravindradhangekarofficial

१८६४४८६३५३ अनिकेत यादव



Marathwada Mitramandal's Institute of Technology (MMIT), Lohgaon, Pune- 411 047

Accredited with "A" Grade by NAAC

ENGC-65

Accidence into it o

Ref No.:- MMIT/Admin/2021-22/...(3.18)

Date:-07/01/2022

Hostel-2

Submitted:

Subject: Regarding Fees waive off to Shruti Vedpathak (FE-Computer Engineering 2021-22)

Respected Sir,

Ms. Shruti Kishor Vedpathak has been admitted through CAP in First year Computer Engineering during Academic year 2021-22. Her admission category is OBC and Applicable Fees is Rs. 49,893/-. She has got 92.80% marks in SSC, 89.17% marks in HSC and 77.72 percentile at MHT-CET 2021.

2023-24 ENG-11

As per her request application and personal discussion, her father is mentally challenged, her mother is working as a teacher in a private school at Bhum (District Osman