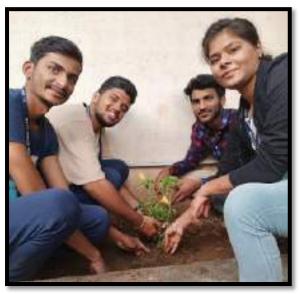

# "Techno-Social Excellence" Marathwada Mitra Mandal's INSTITUTE OF TECHNOLOGY(MMIT) Lohgaon, Pune-47

"Towards Ubiquitous Computing Technology"

Department of Computer Engineering

(Academic Year 2023-24)

A REPORT

On

"NATIONAL ENGINEER'S DAY 2023 CELEBRATION"

Held on 15th September 2023

Coordinator Mr. Chaitanya Bhosale

Mr. Swapnil Chaudhari

HOD Dr. S. G. Rathod

#### **Program Details**

National Engineer's Day 2023, is a nationwide tribute to Sir M. Visvesvaraya. Engineers are seen to be the pillars of our society to remembrance of their remarkable works in the engineering field. The Department of Computer Engineering celebrates this occasion every year with enthusiasm. ICON Functional Committee in association with IEI & CSI Students Chapter took an initiative to celebrate this event in order to encourage the ideas & innovations of students. The main objective of the event was to encourage self-evaluation, motivation, effective communication and team building among the students.