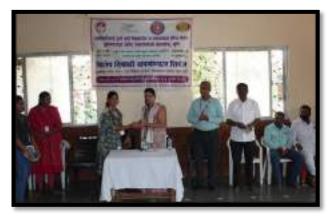

# "Techno-Social Excellence" Marathwada Mitra Mandal's INSTITUTE OF TECHNOLOGY(MMIT) Lohgaon, Pune-47

"Towards Ubiquitous Computing Technology"

Department of Computer Engineering

(Academic Year 2023-24)

A REPORT

On

"NATIONAL ENGINEER'S DAY 2023 CELEBRATION"

Held on 15th September 2023

Coordinator Mr. Chaitanya Bhosale

Mr. Swapnil Chaudhari

HOD Dr. S. G. Rathod

Event is started by the central inauguration, during the inaugural speech HOD addressed the students and advised them to take Dr M Visvesvaraya as their role model, be confident in their mission and sharpen their skills to meet the global industrial demands & urged the students to aim to be great engineers with technical skills as well as personal qualities. After that all competitors of all the events reported to their respective venues. Simultaneously all the events where started.