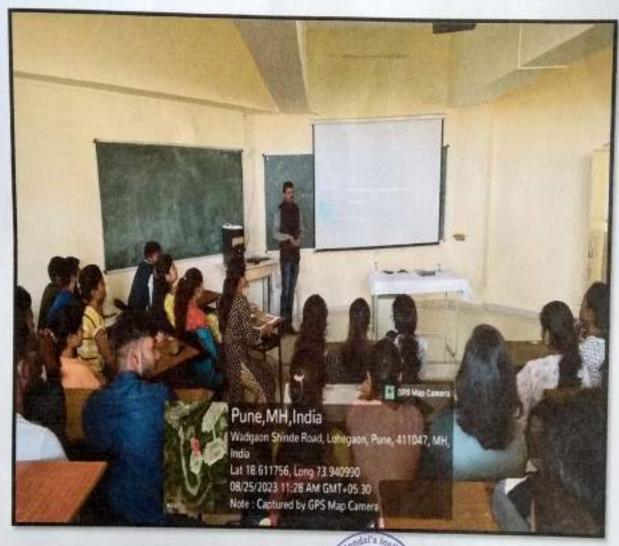

Event is started by the central inauguration, during the inaugural speech HOD addressed the students and advised them to take Dr M Visvesvaraya as their role model, be confident in their mission and sharpen their skills to meet the global industrial demands & urged the students to aim to be great engineers with technical skills as well as personal qualities. After that all competitors of all the events reported to their respective venues. Simultaneously all the events where started.

On the occasion of Engineer's Day Celebrations Blind Coding ,General Quiz & Shark Tank Technical events were organized in the Department of Computer Engineering. More than 251 students took part in these events. In the evening at 3.30 PM results were announced and a valedictory function was conducted.