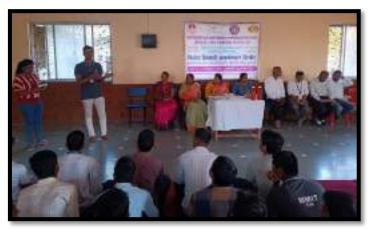

Event is started by the central inauguration, during the inaugural speech HOD addressed the students and advised them to take Dr M Visvesvaraya as their role model, be confident in their mission and sharpen their skills to meet the global industrial demands & urged the students to aim to be great engineers with technical skills as well as personal qualities. After that all competitors of all the events reported to their respective venues. Simultaneously all the events where started.

On the occasion of Engineer's Day Celebrations Blind Coding ,General Quiz & Shark Tank Technical events were organized in the Department of Computer Engineering. More than 251 students took part in these events. In the evening at 3.30 PM results were announced and a valedictory function was conducted.