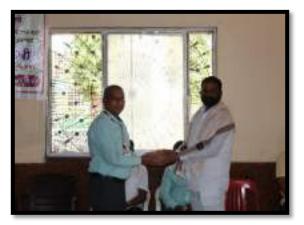

Venue: AI & DS Department (MMIT) Lab No. 101

Winner of Blind Coding: - Mr.Pranav Gaikwad (₹ 500)

Runner Up of Blind Coding: - Mr.: Rushikesh Gonge ( ₹ 200)

Venue: Computer Engineering Department (MMIT) Classroom- E101 Winner of Shark Tank: - Mr.Rushikesh Gonge & Jay Rathod (₹ 500)

Runner Up of Shark Tank:- Mrs. Girija Dahiphale & team( ₹ 200)