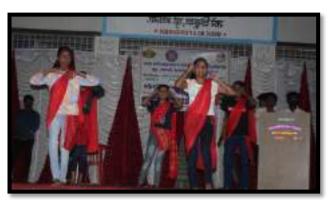

Venue: Computer Engineering Department (MMIT) Classroom- E104 Winner of General Quiz: - Mr. Aditya Dombhane & team(₹ 500) Runner Up of General Quiz:- Mrs.tripura Patange & team(₹ 200)

Central Inauguration Ceremony

HOD addressing to the students

Students presenting their Ideas in Shark Tank

Students presenting their Ideas in Shark Tank

**Blind Coding Participants** 

**Blind Coding Participants** 

General Quiz Participants

General Quiz Participants

Shark Tank Winners

Central Prize Distribution Ceremony