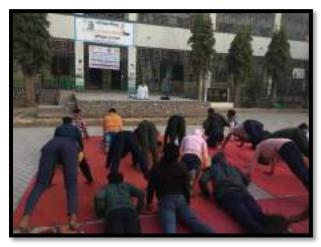

# "Techno-Social Excellence" Marathwada Mitra Mandal's INSTITUTE OF TECHNOLOGY(MMIT) Lohgaon, Pune-47

"Towards Ubiquitous Computing Technology"

Department of Computer Engineering

(Academic Year 2023-24)

A REPORT

On

"NATIONAL ENGINEER'S DAY 2023 CELEBRATION"

Held on 15th September 2023

Coordinator Mr. Chaitanya Bhosale

Mr. Swapnil Chaudhari

HOD Dr. S. G. Rathod

#### **Program Details**

National Engineer's Day 2023, is a nationwide tribute to Sir M. Visvesvaraya. Engineers are seen to be the pillars of our society to remembrance of their remarkable works in the engineering field. The Department of Computer Engineering celebrates this occasion every year with enthusiasm. ICON Functional Committee in association with IEI & CSI Students Chapter took an initiative to celebrate this event in order to encourage the ideas & innovations of students. The main objective of the event was to encourage self-evaluation, motivation, effective communication and team building among the students.