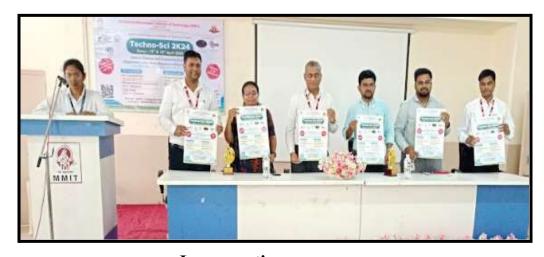

# "Techno-Social Excellence" Marathwada Mitra Mandal's INSTITUTE OF TECHNOLOGY(MMIT) Lohgaon, Pune-47

"Towards Ubiquitous Computing Technology"

Department of Computer Engineering

(Academic Year 2023-24)

A REPORT

On

"NATIONAL ENGINEER'S DAY 2023 CELEBRATION"

Held on 15th September 2023

Coordinator Mr. Chaitanya Bhosale

Mr. Swapnil Chaudhari

HOD Dr. S. G. Rathod

#### **Program Details**

National Engineer's Day 2023, is a nationwide tribute to Sir M. Visvesvaraya. Engineers are seen to be the pillars of our society to remembrance of their remarkable works in the engineering field. The Department of Computer Engineering celebrates this occasion every year with enthusiasm. ICON Functional Committee in association with IEI & CSI Students Chapter took an initiative to celebrate this event in order to encourage the ideas & innovations of students. The main objective of the event was to encourage self-evaluation, motivation, effective communication and team building among the students.