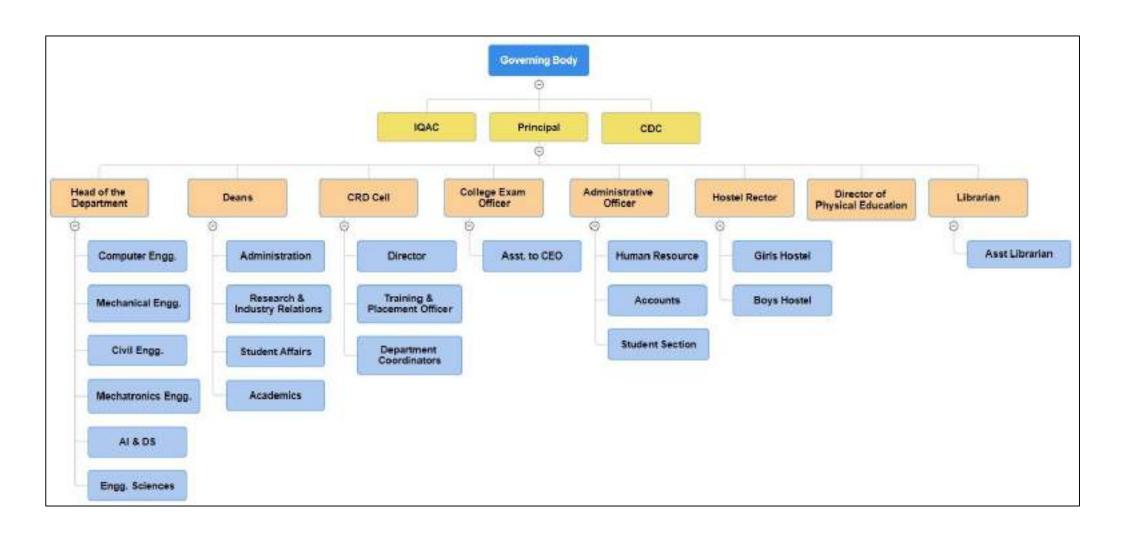

# CRITERION-6 INDEX

6.1.2: The effective leadership is visible in various institutional practices such as decentralization and participative management.

| Point<br>No. | Parameter                                                                                                                            | Sr.<br>No                                                | Documents related to decentralization and participative management. |
|--------------|--------------------------------------------------------------------------------------------------------------------------------------|----------------------------------------------------------|---------------------------------------------------------------------|
|              | 6.1.2 The effective leadership is visible in various institutional practices such as decentralization and participative management 4 | 1                                                        | Organogram                                                          |
|              |                                                                                                                                      | 2                                                        | Office Order of Dean R & D                                          |
| 6.1.2        |                                                                                                                                      | 3                                                        | Committee Details- Industry Institute Interaction                   |
|              |                                                                                                                                      | Industry Institute Interaction Committee MoM & Execution |                                                                     |