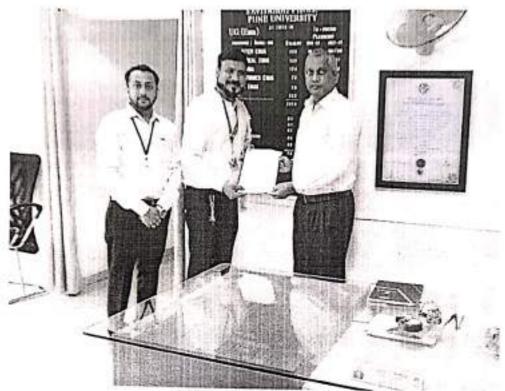

Signed MOU related to training of certification courses.

Name & Signature of Faculty :\_

Mr. Sanjay A-Agrawal

Functional Head of Committee

Dept. Coordinator

Enclosure: Photos of interaction

MOU With QAcademy