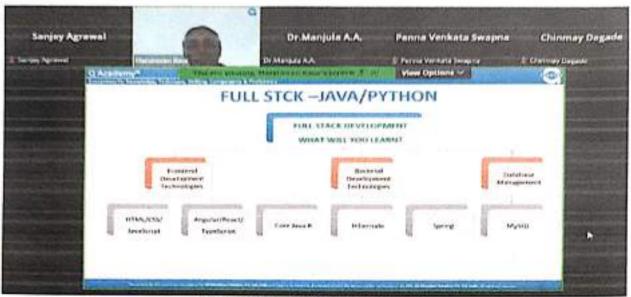

Importance of Certification

Introduction of Full Stack Course

Job Roles with Full Stack Certication

Useful of Certification

Certify, Specialize, Succeed : The Triple Power of Full Stack, Cyber Security, and Data Science

### **Guest Speaker:**

Mrs. Harsimran Kaur (PG Computer Science); Master Trainer (Full Stack, JAVA, Data Science); 12+ Years of Experience as a Trainer

# Topic:

Topic: Importance of certification program in Full stack: Cyber Security: Data Science (Course Duration & Future Prospects)

Join our Virtual Orientation Programme - MMIT

Date: 21st, Oct 2023

Day: Saturday