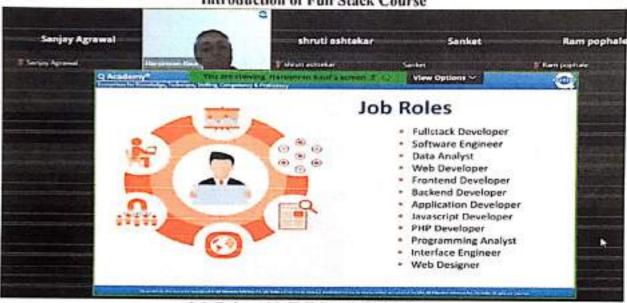

Importance of Certification

Introduction of Full Stack Course

Job Roles with Full Stack Certication

Useful of Certification

Certify, Specialize, Succeed : The Triple Power of Full Stack, Cyber Security, and Data Science