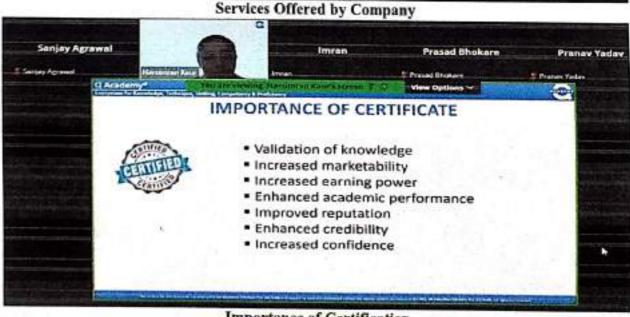

### Session by Mrs. Harsimran Kaur

She highlighted the importance of certifications in students' career.

### Following topics are covered in the seminar

- Overview of the Current IT Industry Landscape.
- Significance and Benefits of Certification Programs.
- Global Certification Programs and their Specific Relevance.
- Impact of Certifications on Career Prospects and Earning Potential.
- Essential Skills and Competencies Acquired through Certification Programs.
- Selecting the Right Certification Programs Based on Career Aspirations.
- · Preparation Strategies and Resources for Certification Exams.
- Q&A Session for Participant Engagement and Clarifications.

The speaker introduced students about the difference between the Certificate and various Certifications. She explained that how important it has become for students to have certifications in hand along with their degrees. She also told the importance of AI & Data Science Certification globally. Finally, she concluded his session by informing about the different package that includes 40 hours training and certification.