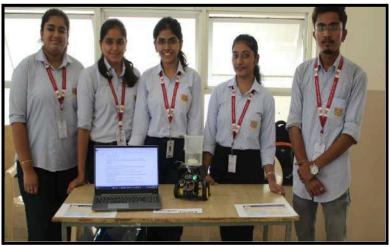

## Event 4: Project Competition Location of event: MMIT, Hexagon

**Event 5: Robo War Competition** 

Location of event: Hexagon, MMIT