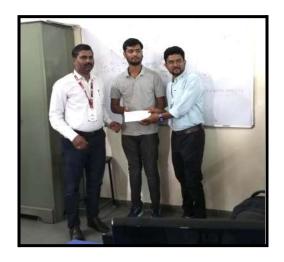

#### **Valedictory Session:**

All the prizes and certificates were distributed at the end of the event by the hands of Chief Guest and judges. The chief Guest encouraged the budding engineering graduates for excellence in engineering. The program ended with the student's views and experience about the program. They also extended their hearty thanks to all the faculty members, judges and organizers of the event.