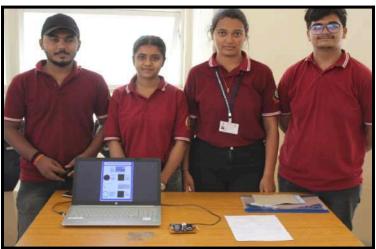

## Event 4: Project Competition Location of event: MMIT, Hexagon

**Event 5: Robo War Competition** 

Location of event: Hexagon, MMIT