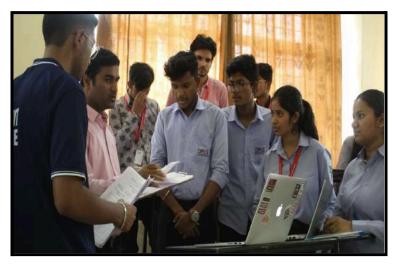

#### **Inauguration & félicitation:**

The program was started with lamp lighting ceremony of goddess Saraswati by Principal R.V. Bhortake. The guests were felicitated by Principal Sir.

Inauguration

félicitation of Guest

#### Welcome speech:

In the welcome speech, Prof. Swapnil Chaudhari shared his views on the role of the technical Event the overall development of the engineering students so as to support the Industry and Corporate.