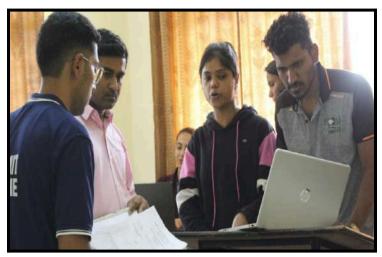

#### **Inauguration & félicitation:**

The program was started with lamp lighting ceremony of goddess Saraswati by Principal R.V. Bhortake. The guests were felicitated by Principal Sir.

Inauguration

félicitation of Guest

#### Welcome speech:

In the welcome speech, Prof. Swapnil Chaudhari shared his views on the role of the technical Event the overall development of the engineering students so as to support the Industry and Corporate.