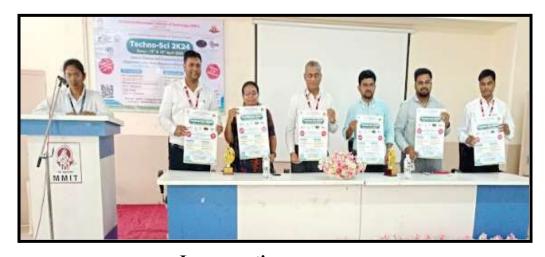

#### **Inauguration & félicitation:**

The program was started with lamp lighting ceremony of goddess Saraswati by Principal R.V. Bhortake. The guests were felicitated by Principal Sir.

Inauguration

félicitation of Guest