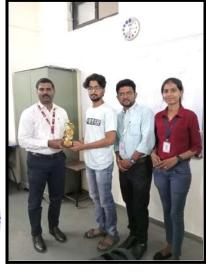

#### **Valedictory Session:**

All the prizes and certificates were distributed at the end of the event by the hands of Chief Guest and judges. The chief Guest encouraged the budding engineering graduates for excellence in engineering. The program ended with the student's views and experience about the program. They also extended their hearty thanks to all the faculty members, judges and organizers of the event.