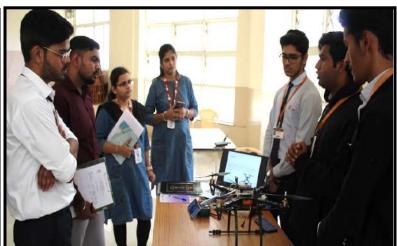

## Event 4: Project Competition Location of event: MMIT, Hexagon

**Event 5: Robo War Competition** 

Location of event: Hexagon, MMIT