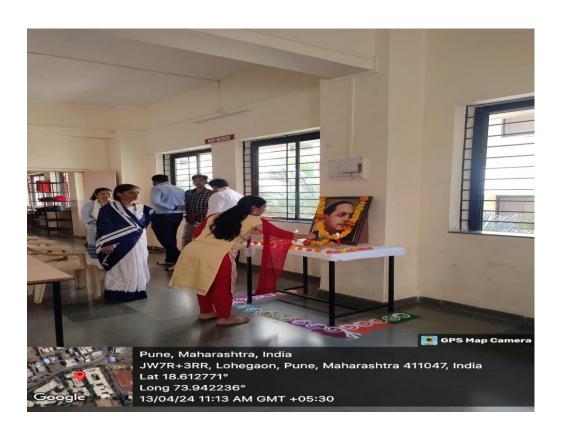

#### Glimpses of the Programm:

#### Marathwada Mitra Mandal's **INSTITUTE OF TECHNOLOGY (MMIT)**

Lohgaon, Pune-411047 CENTRAL LIBRARY

Glimpses of the Programm:

The event was inaugurated by the hands of respected Principal Dr. Rupesh Bhortake with candle lightning and garlanding the photo of Dr. Babasaheb Ambedkar. The anchoring of the program was conducted by the librarian Mrs. Reena Kokane. Mr. Parth Dakhe and Mr. Pranav Zadbuke Students I give Speech on Dr. Babasaheb Ambedkar.