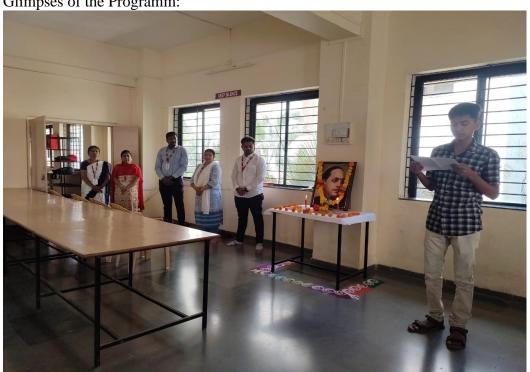

#### Glimpses of the Programm:

#### Marathwada Mitra Mandal's **INSTITUTE OF TECHNOLOGY (MMIT)**

Lohgaon, Pune-411047 CENTRAL LIBRARY

Glimpses of the Programm:

The event was inaugurated by the hands of respected Principal Dr. Rupesh Bhortake with candle lightning and garlanding the photo of Dr. Babasaheb Ambedkar. The anchoring of the program was conducted by the librarian Mrs. Reena Kokane. Mr. Parth Dakhe and Mr. Pranav Zadbuke Students I give Speech on Dr. Babasaheb Ambedkar.