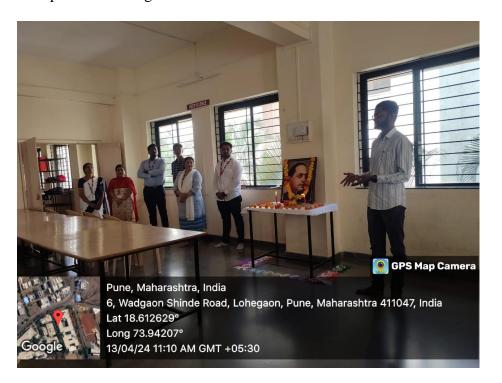

#### Glimpses of the Programm:

#### Marathwada Mitra Mandal's **INSTITUTE OF TECHNOLOGY (MMIT)**

Lohgaon, Pune-411047 CENTRAL LIBRARY

Glimpses of the Programm:

The event was inaugurated by the hands of respected Principal Dr. Rupesh Bhortake with candle lightning and garlanding the photo of Dr. Babasaheb Ambedkar. The anchoring of the program was conducted by the librarian Mrs. Reena Kokane. Mr. Parth Dakhe and Mr. Pranav Zadbuke Students I give Speech on Dr. Babasaheb Ambedkar.