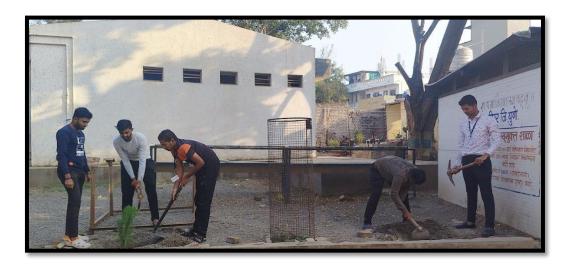

Tree plantation drive is organized by MMIT NSS Students in the premises of S.P. High School and Bhairavnath temple, Vadhu Budruk, Shirur Pune. NSS Students learned about the life cycle of trees, the importance of biodiversity, and the interdependence of ecosystems. By engaging in tree planting activities, students develop a deeper understanding of environmental stewardship, cultivating a lifelong commitment to preserving and protecting nature.