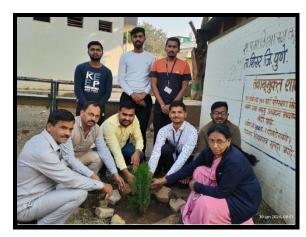

## "Techno - Social Excellence" Marathwada Mitra Mandal's

## **INSTITUTE OF TECHNOLOGY (MMIT)**



Lohgaon, Pune-411047 Accredited with "A Grade" by NAAC

**NSS Outreach Activity: Tree Plantation Drive** 

Date of Activity: 30 January 2024 Place: Vadhu Budruk, Shirur, Pune

Tree plantation drive is organized by MMIT NSS Students in the premises of S.P. High School and Bhairavnath temple, Vadhu Budruk, Shirur Pune. NSS Students learned about the life cycle of trees, the importance of biodiversity, and the interdependence of ecosystems. By engaging in tree planting activities, students develop a deeper understanding of environmental stewardship, cultivating a lifelong commitment to preserving and protecting nature.









Tree Plantation at Bhairavnath Temple

**Programme Officer** 



**Principal**