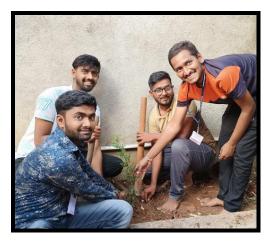

Tree plantation drive is organized by MMIT NSS Students in the premises of S.P. High School and Bhairavnath temple, Vadhu Budruk, Shirur Pune. NSS Students learned about the life cycle of trees, the importance of biodiversity, and the interdependence of ecosystems. By engaging in tree planting activities, students develop a deeper understanding of environmental stewardship, cultivating a lifelong commitment to preserving and protecting nature.

Tree Plantation at Bhairavnath Temple

**Programme Officer** 

**Principal**