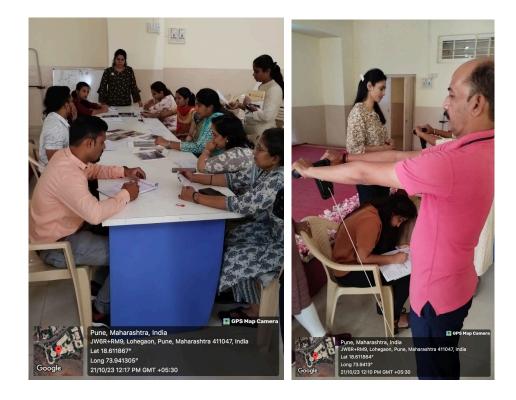

## **PROGRAMME REPORT**

Date: -21/10/2023

Alumni cell, Dept of Mechanical Engineering, Marathwada Mitra Mandal's Institute of Technology (MMIT), Lohgaon, Pune has organized a seminar on "Employee Health Assessment and Awareness Program" for all staff.

Details are as follows:

**Time**: 10:30 PM

Date: 21st October 2023 (Saturday)

Venue: Seminar Hall, MMIT, Lohgaon, Pune,

Speaker: Aniket Tambe, Pune

Nowadays all staff are going through a rough lifestyle and burden of NAAC work which affects staff's health and work performance. Thus the speaker gave Crucial Health Information to improve institute staff's Health, Performance & Productivity under a Health Awareness Program Total Duration of session: 4 hrs.

Total Faculty Participants: 50 Faculty Coordinator: Mr. D.P.Yesane

D.P.Yesane Faculty Coordinator

**Poster of Program:** 

**Glimpses of the Seminar** 

| DEAL WE         |            | e ve                        | line.                                                                                                          | ss Ec                                       | paluc                            | lt                  | ion                | ~                      | -                                    |       |
|-----------------|------------|-----------------------------|----------------------------------------------------------------------------------------------------------------|---------------------------------------------|----------------------------------|---------------------|--------------------|------------------------|--------------------------------------|-------|
| DEAL WE         |            |                             | A BRIDE STREET                                                                                                 | EXT                                         | RA / LESS                        | We                  | eight              | 25-2                   | <u></u>                              | Kgs   |
| NAME : _        | gayor      |                             | ed By :                                                                                                        |                                             | 17-38<br>18-38                   |                     | SI. No<br>Age :    | 39                     | 10.00                                |       |
| Ht              | Wt         | B-Fat%                      | VF                                                                                                             | BMR<br>(RM)                                 | BMI                              | E                   | B-Age              | TSF                    | M                                    | <br>M |
| CMS             |            | 244.26                      | strikt.                                                                                                        |                                             | 1 - 43<br>- 43                   |                     | 177                | les dell'              |                                      | 100   |
| 175             | 101.6      | 36                          | 20.5                                                                                                           | 2019                                        | 33.2                             | 7                   | 64                 | 25.5                   | 26.                                  | R     |
|                 |            |                             |                                                                                                                | and a state                                 |                                  | C                   |                    |                        |                                      | 50    |
| BMI<br>Below 18 | Malnutriti | ion 2 Anor<br>Brea          | exia, Bulimia, C<br>k down of musc                                                                             | Osteoporasis and<br>cle mass etc.           | ****                             |                     |                    | NORMAL                 | HIGH                                 | RISK  |
| 18.1 20.0       | Malnutriti | on 1 Dige<br>Stres          | stive Problems,<br>s ,Anxiety, Rep                                                                             | Weakness, Chr<br>productive/Hormo           | onic Fatigue,<br>nal Disfunction |                     | Visceral Fat       | 2-8                    | 9-14                                 | 45.   |
| 20.1 23.0       | Norm       |                             |                                                                                                                | n, Can handle st<br>y. Resistance to<br>tc. |                                  |                     | (VF)               | 2-0                    | 9-14                                 | 15+   |
| 23.1 25.0       | Overwei    | abt Fatig                   | the second s | roblems, Circula                            |                                  |                     | Trunk Fat<br>(TSF) | <15                    | 16-18                                | 18+   |
| 25.1 28.0       | Obesity g  | rade 1 Diab<br>Bloo<br>knes | etes, Hypertens<br>d Clots, Strokes<br>s, Spine etc.                                                           | sion, Cardiovasc<br>s, Joint Problems       | ular Diseases,<br>/ Arthritis in |                     | B - Fat %          | M : 10-20<br>W : 20-30 | 21-25                                | 25+   |
| 28.1 30.0       | Obesity g  | rade 2 Diab<br>Arter        | etes, Cancer, A<br>ialsclerosis & S                                                                            | ngina, Heart Atta<br>trokes etc.            | cks, Phlebitis,                  |                     |                    |                        | BM                                   | R     |
| OVER 30         | Obesity g  | rade 3 Maxi                 | mum risk of Dia<br>ature death.                                                                                | abetes, Cancer, I                           | leart Disease,                   | Muscle Mass<br>(MM) |                    | s M:33-36%<br>W:30-33% | M:33-36% M : 200<br>W:30-33% W : 180 |       |