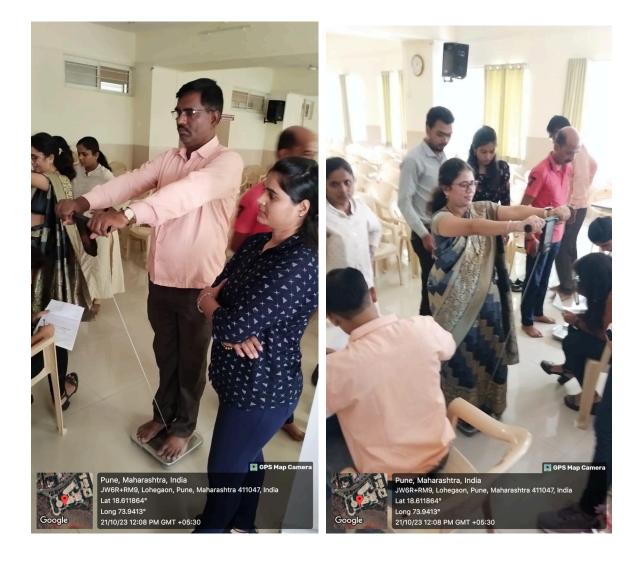

## **PROGRAMME REPORT**

Date: -21/10/2023

Alumni cell, Dept of Mechanical Engineering, Marathwada Mitra Mandal's Institute of Technology (MMIT), Lohgaon, Pune has organized a seminar on "Employee Health Assessment and Awareness Program" for all staff.

Details are as follows:

**Time**: 10:30 PM

Date: 21st October 2023 (Saturday)

Venue: Seminar Hall, MMIT, Lohgaon, Pune,

Speaker: Aniket Tambe, Pune

Nowadays all staff are going through a rough lifestyle and burden of NAAC work which affects staff's health and work performance. Thus the speaker gave Crucial Health Information to improve institute staff's Health, Performance & Productivity under a Health Awareness Program Total Duration of session: 4 hrs.

Total Faculty Participants: 50 Faculty Coordinator: Mr. D.P.Yesane

D.P.Yesane Faculty Coordinator

**Poster of Program:** 

**Glimpses of the Seminar** 

| DEAL WE         |            | e ve                        | line.                                                                                                          | ss Ec                                       | paluc                            | lt                  | ion                | ~                      | -                                    |       |
|-----------------|------------|-----------------------------|----------------------------------------------------------------------------------------------------------------|---------------------------------------------|----------------------------------|---------------------|--------------------|------------------------|--------------------------------------|-------|
| DEAL WE         |            |                             | A BRIDE STREET                                                                                                 | EXT                                         | RA / LESS                        | We                  | eight              | 25-2                   | <u></u>                              | Kgs   |
| NAME : _        | gayor      |                             | ed By :                                                                                                        |                                             | 17-38<br>18-38                   |                     | SI. No<br>Age :    | 39                     | 10.00                                |       |
| Ht              | Wt         | B-Fat%                      | VF                                                                                                             | BMR<br>(RM)                                 | BMI                              | E                   | B-Age              | TSF                    | M                                    | <br>M |
| CMS             |            | 244.26                      | strikt.                                                                                                        |                                             | 1 - 43<br>- 43                   |                     | 177                | les dell'              |                                      | 100   |
| 175             | 101.6      | 36                          | 20.5                                                                                                           | 2019                                        | 33.2                             | 7                   | 64                 | 25.5                   | 26.                                  | R     |
|                 |            |                             |                                                                                                                | and a state                                 |                                  | C                   |                    |                        |                                      | 50    |
| BMI<br>Below 18 | Malnutriti | ion 2 Anor<br>Brea          | exia, Bulimia, C<br>k down of musc                                                                             | Osteoporasis and<br>cle mass etc.           | ****                             |                     |                    | NORMAL                 | HIGH                                 | RISK  |
| 18.1 20.0       | Malnutriti | on 1 Dige<br>Stres          | stive Problems,<br>s ,Anxiety, Rep                                                                             | Weakness, Chr<br>productive/Hormo           | onic Fatigue,<br>nal Disfunction |                     | Visceral Fat       | 2-8                    | 9-14                                 | 45.   |
| 20.1 23.0       | Norm       |                             |                                                                                                                | n, Can handle st<br>y. Resistance to<br>tc. |                                  |                     | (VF)               | 2-0                    | 9-14                                 | 15+   |
| 23.1 25.0       | Overwei    | abt Fatig                   | the second s | roblems, Circula                            |                                  |                     | Trunk Fat<br>(TSF) | <15                    | 16-18                                | 18+   |
| 25.1 28.0       | Obesity g  | rade 1 Diab<br>Bloo<br>knes | etes, Hypertens<br>d Clots, Strokes<br>s, Spine etc.                                                           | sion, Cardiovasc<br>s, Joint Problems       | ular Diseases,<br>/ Arthritis in |                     | B - Fat %          | M : 10-20<br>W : 20-30 | 21-25                                | 25+   |
| 28.1 30.0       | Obesity g  | rade 2 Diab<br>Arter        | etes, Cancer, A<br>ialsclerosis & S                                                                            | ngina, Heart Atta<br>trokes etc.            | cks, Phlebitis,                  |                     |                    |                        | BM                                   | R     |
| OVER 30         | Obesity g  | rade 3 Maxi                 | mum risk of Dia<br>ature death.                                                                                | abetes, Cancer, I                           | leart Disease,                   | Muscle Mass<br>(MM) |                    | s M:33-36%<br>W:30-33% | M:33-36% M : 200<br>W:30-33% W : 180 |       |