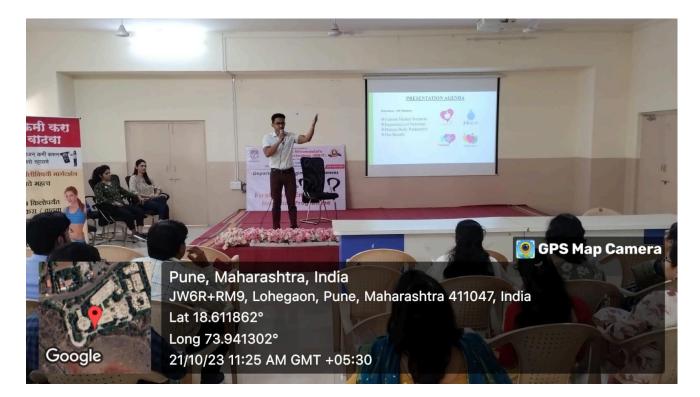

## **PROGRAMME REPORT**

Date: -21/10/2023

Alumni cell, Dept of Mechanical Engineering, Marathwada Mitra Mandal's Institute of Technology (MMIT), Lohgaon, Pune has organized a seminar on "Employee Health Assessment and Awareness Program" for all staff.

Details are as follows:

**Time**: 10:30 PM

Date: 21st October 2023 (Saturday)

Venue: Seminar Hall, MMIT, Lohgaon, Pune,

Speaker: Aniket Tambe, Pune

Nowadays all staff are going through a rough lifestyle and burden of NAAC work which affects staff's health and work performance. Thus the speaker gave Crucial Health Information to improve institute staff's Health, Performance & Productivity under a Health Awareness Program Total Duration of session: 4 hrs.